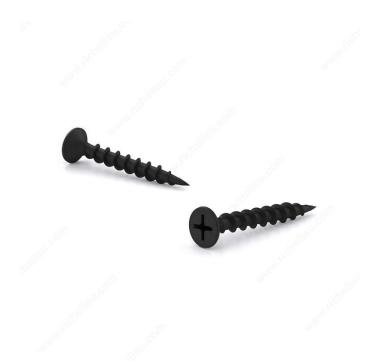

### DESCRIPTION

**RzR**®

These RzR $^{\otimes}$  screws are made for drywalls and are designed be used with a Phillips-tip screwdriver. They are made in steel with a black phosphate finish.

#### **TECHNICAL SPECIFICATIONS**

| Product #                               | DSC6114         |
|-----------------------------------------|-----------------|
| Drive required                          | Phillips        |
| Finish                                  | Black Phosphate |
| Head Type                               | Flat (Bugle)    |
| Point Type                              | Туре W          |
| Thread Type                             | Coarse          |
| Type of material                        | Drywall (Gypse) |
| Brand                                   | RzR             |
| Drive Size                              | #2 (Phillips)   |
| Standards and Certifications            | Not Certified   |
| Material                                | Steel           |
| Thread Count (PITCH/TPI) - Other Screws | 9               |