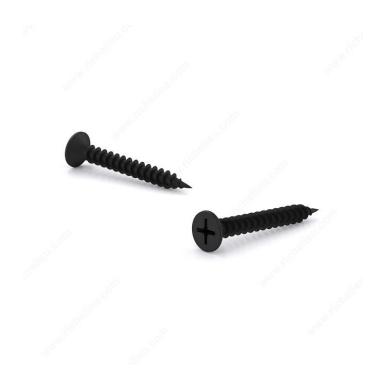

# Drywall Screw, Bugle Head, Phillips Drive, Fine Thread, Type S Point

Product # DS62C1

Screw Size 6

Length 2 in

Head Size no. 6

Threading Full thread

Packaging format Box of 100

#### **DESCRIPTION**

**RzR**®

These RzR® screws are made for drywall and are designed for use with a Phillipshead screwdriver. They are made of steel with a black phosphate finish.

### **TECHNICAL SPECIFICATIONS**

| Product #                               | DS62C1            |
|-----------------------------------------|-------------------|
| Drive required                          | Phillips          |
| Finish                                  | Black Phosphate   |
| Head Type                               | Flat (Bugle)      |
| Point Type                              | Type S            |
| Thread Type                             | Drywall Thread    |
| Type of material                        | Drywall (Gypse)   |
| Brand                                   | RzR               |
| Drive Size                              | #2 (Phillips)     |
| Specification                           | Metal, wood frame |
| Thread Count (Pitch/TPI)                | 15                |
| Standards and Certifications            | Not Certified     |
| Material                                | Steel             |
| Thread Count (PITCH/TPI) - Other Screws | 15                |