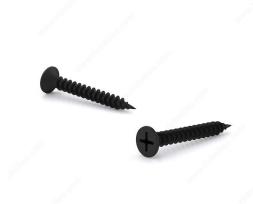

# Drywall Screw, Bugle Head, Phillips Drive, Fine Thread, Type S Point

Product # DS62C1

Screw Size 6

Length 2 in

Head Size no. 6

Threading Full thread

Packaging format Box of 100

#### **DESCRIPTION**

**RzR**®

These RzR® screws are made for drywall and are designed for use with a Phillipshead screwdriver. They are made of steel with a black phosphate finish.

### **TECHNICAL SPECIFICATIONS**

| Product #                               | DS62C1            |
|-----------------------------------------|-------------------|
| Drive required                          | Phillips          |
| Finish                                  | Black Phosphate   |
| Head Type                               | Flat (Bugle)      |
| Point Type                              | Type S            |
| Thread Type                             | Drywall Thread    |
| Type of material                        | Drywall (Gypse)   |
| Brand                                   | RzR               |
| Drive Size                              | #2 (Phillips)     |
| Specification                           | Metal, wood frame |
| Thread Count (Pitch/TPI)                | 15                |
| Standards and Certifications            | Not Certified     |
| Material                                | Steel             |
| Thread Count (PITCH/TPI) - Other Screws | 15                |