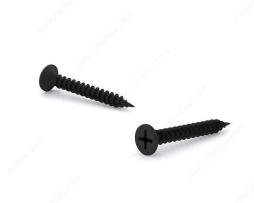

# Drywall Screw, Bugle Head, Phillips Drive, Fine Thread, Type S Point

Product # DS61J

Screw Size 6

Length 1 in

Head Size no. 6

Threading Full thread

Packaging format Box of 350

#### **DESCRIPTION**

**RzR**®

These RzR® screws are made for drywall and are designed for use with a Phillipshead screwdriver. They are made of steel with a black phosphate finish.

### **TECHNICAL SPECIFICATIONS**

| Product #                               | DS61J             |
|-----------------------------------------|-------------------|
| Drive required                          | Phillips          |
| Finish                                  | Black Phosphate   |
| Head Type                               | Flat (Bugle)      |
| Point Type                              | Type S            |
| Thread Type                             | Drywall Thread    |
| Type of material                        | Drywall (Gypse)   |
| Brand                                   | RzR               |
| Drive Size                              | #2 (Phillips)     |
| Specification                           | Metal, wood frame |
| Thread Count (Pitch/TPI)                | 15                |
| Standards and Certifications            | Not Certified     |
| Material                                | Steel             |
| Thread Count (PITCH/TPI) - Other Screws | 15                |
|                                         |                   |