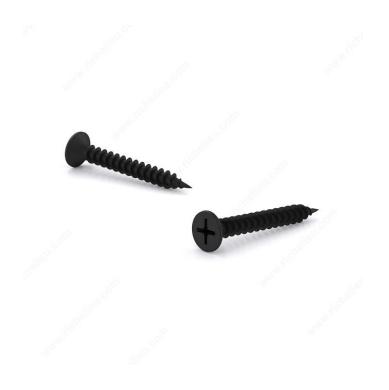

# Drywall Screw, Bugle Head, Phillips Drive, Fine Thread, Type S Point

Product # DS61J

Screw Size 6

Length 1 in

Head Size no. 6

Threading Full thread

Packaging format Box of 350

#### **DESCRIPTION**

**RzR**®

These RzR® screws are made for drywall and are designed for use with a Phillipshead screwdriver. They are made of steel with a black phosphate finish.

### **TECHNICAL SPECIFICATIONS**

| Product #                               | DS61J             |
|-----------------------------------------|-------------------|
| Drive required                          | Phillips          |
| Finish                                  | Black Phosphate   |
| Head Type                               | Flat (Bugle)      |
| Point Type                              | Type S            |
| Thread Type                             | Drywall Thread    |
| Type of material                        | Drywall (Gypse)   |
| Brand                                   | RzR               |
| Drive Size                              | #2 (Phillips)     |
| Specification                           | Metal, wood frame |
| Thread Count (Pitch/TPI)                | 15                |
| Standards and Certifications            | Not Certified     |
| Material                                | Steel             |
| Thread Count (PITCH/TPI) - Other Screws | 15                |
|                                         |                   |