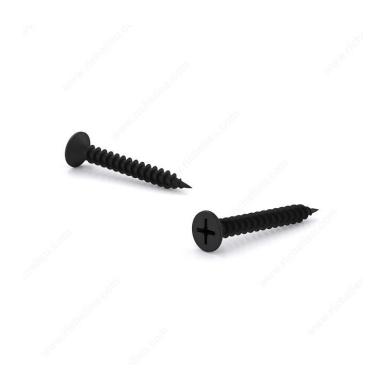

# **Drywall Screw, Bugle Head, Phillips Drive, Fine Thread, Type S Point**

Product # DS6158HP

Screw Size 6

Length 15/8 in

Head Size no. 6

Threading Full thread

Packaging format Box of 2796

#### **DESCRIPTION**

**RzR**®

These RzR® screws are made for drywall and are designed for use with a Phillipshead screwdriver. They are made of steel with a black phosphate finish.

### **TECHNICAL SPECIFICATIONS**

| Product #                               | DS6158HP          |
|-----------------------------------------|-------------------|
| Drive required                          | Phillips          |
| Finish                                  | Black Phosphate   |
| Head Type                               | Flat (Bugle)      |
| Point Type                              | Type S            |
| Thread Type                             | Drywall Thread    |
| Type of material                        | Drywall (Gypse)   |
| Brand                                   | RzR               |
| Drive Size                              | #2 (Phillips)     |
| Specification                           | Metal, wood frame |
| Thread Count (Pitch/TPI)                | 15                |
| Standards and Certifications            | Not Certified     |
| Material                                | Steel             |
| Thread Count (PITCH/TPI) - Other Screws | 15                |