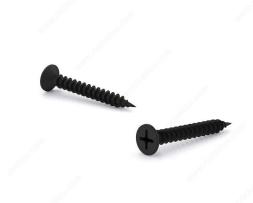

# **Drywall Screw, Bugle Head, Phillips Drive, Fine Thread, Type S Point**

Product # DS6158HP

Screw Size 6

Length 15/8 in

Head Size no. 6

Threading Full thread

Packaging format Box of 2796

#### **DESCRIPTION**

**RzR**®

These RzR® screws are made for drywall and are designed for use with a Phillipshead screwdriver. They are made of steel with a black phosphate finish.

### **TECHNICAL SPECIFICATIONS**

| Product #                               | DS6158HP          |
|-----------------------------------------|-------------------|
| Drive required                          | Phillips          |
| Finish                                  | Black Phosphate   |
| Head Type                               | Flat (Bugle)      |
| Point Type                              | Type S            |
| Thread Type                             | Drywall Thread    |
| Type of material                        | Drywall (Gypse)   |
| Brand                                   | RzR               |
| Drive Size                              | #2 (Phillips)     |
| Specification                           | Metal, wood frame |
| Thread Count (Pitch/TPI)                | 15                |
| Standards and Certifications            | Not Certified     |
| Material                                | Steel             |
| Thread Count (PITCH/TPI) - Other Screws | 15                |