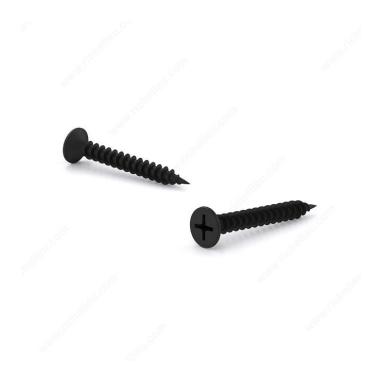

## Drywall Screw, Bugle Head, Phillips Drive, Fine Thread, Type S Point

Product # DS6118C1

Screw Size 6

Length 1 1/8 in

Head Size no. 6

Threading Full thread

Packaging format Box of 100

#### DESCRIPTION

**RzR**®

These RzR $\mbox{\ensuremath{\mathbb{R}}}$  screws are made for drywall and are designed for use with a Phillipshead screwdriver. They are made of steel with a black phosphate finish.

#### **TECHNICAL SPECIFICATIONS**

| DS6118C1          |  |
|-------------------|--|
| Phillips          |  |
| Black Phosphate   |  |
| Flat (Bugle)      |  |
| Type S            |  |
| Drywall Thread    |  |
| Drywall (Gypse)   |  |
| RzR               |  |
| #2 (Phillips)     |  |
| Metal, wood frame |  |
| 15                |  |
| Not Certified     |  |
| Steel             |  |
| 15                |  |
|                   |  |