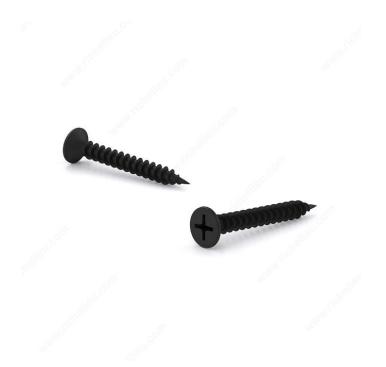

#### DESCRIPTION

**RzR**®

These RzR $\mbox{\ensuremath{\mathbb{R}}}$  screws are made for drywall and are designed for use with a Phillipshead screwdriver. They are made of steel with a black phosphate finish.

### **TECHNICAL SPECIFICATIONS**

| Product #                               | DS6114M2          |
|-----------------------------------------|-------------------|
| Drive required                          | Phillips          |
| Finish                                  | Black Phosphate   |
| Head Type                               | Flat (Bugle)      |
| Point Type                              | Type S            |
| Thread Type                             | Drywall Thread    |
| Type of material                        | Drywall (Gypse)   |
| Brand                                   | RzR               |
| Drive Size                              | #2 (Phillips)     |
| Specification                           | Metal, wood frame |
| Thread Count (Pitch/TPI)                | 15                |
| Standards and Certifications            | Not Certified     |
| Material                                | Steel             |
| Thread Count (PITCH/TPI) - Other Screws | 15                |
|                                         |                   |