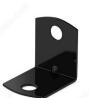

## **Square Corner Brace**

Product # CSRBLK3434VP

Height - Overall Dimensions 3/4 in

Projection 3/4 in

Screws/Nails Not Included

Gauge 18

Thickness 0.0478 in

Finish Black

#### DESCRIPTION

Designed to strengthen corners. Can be used on boxes, chests, or any other items requiring corner strengthening.

#### **TECHNICAL SPECIFICATIONS**

| Product #            | CSRBLK3434VP       |
|----------------------|--------------------|
| Туре                 | Braces             |
| Width                | 3/4 in             |
| Specific Application | Furniture Assembly |
| Material             | Steel              |