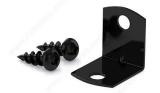

## **Square Corner Brace**

Product # CSR34BZVP

Height - Overall Dimensions 3/4 in

Projection 3/4 in

Screws/Nails Included

Gauge 20

Thickness 0.0359 in

Finish Black

#### DESCRIPTION

Designed to strengthen corners. Can be used on boxes, chests, or any other items requiring corner strengthening.

#### **TECHNICAL SPECIFICATIONS**

| Product #            | CSR34BZVP          |
|----------------------|--------------------|
| Туре                 | Braces             |
| Width                | 3/4 in             |
| Specific Application | Furniture Assembly |
| Material             | Steel              |