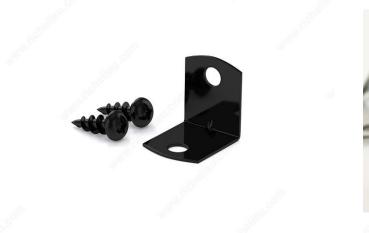

## **Square Corner Brace**

Product # CSR34BZVP

Height - Overall Dimensions 3/4 in

Projection 3/4 in

Screws/Nails Included

Gauge 20

Thickness 0.0359 in

Finish Black

#### DESCRIPTION

Designed to strengthen corners. Can be used on boxes, chests, or any other items requiring corner strengthening.

#### **TECHNICAL SPECIFICATIONS**

| Product #            | CSR34BZVP          |
|----------------------|--------------------|
| Туре                 | Braces             |
| Width                | 3/4 in             |
| Specific Application | Furniture Assembly |
| Material             | Steel              |