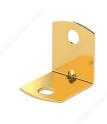

## **Square Corner Brace**

Product # CSR34BP

Height - Overall Dimensions 3/4 in

Projection 3/4 in

Screws/Nails Not Included

Gauge 20

Thickness 0.0359 in

Finish Brass Plated

**Brand** Reliable

Packaging format Box of 3000

**DESCRIPTION** 

Designed to strengthen corners. Can be used on boxes, chests, or any other items requiring corner strengthening.

#### **TECHNICAL SPECIFICATIONS**

| Product #            | CSR34BP            |
|----------------------|--------------------|
| Туре                 | Braces             |
| Width                | 3/4 in             |
| Specific Application | Furniture Assembly |
| Material             | Steel              |