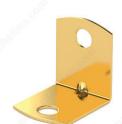

## **Square Corner Brace**

Product # CSR34BP

Height - Overall Dimensions 3/4 in

Projection 3/4 in

Screws/Nails Not Included

Gauge 20

Thickness 0.0359 in

Finish Brass Plated

**Brand** Reliable

Packaging format Box of 3000

**DESCRIPTION** 

Designed to strengthen corners. Can be used on boxes, chests, or any other items requiring corner strengthening.

#### **TECHNICAL SPECIFICATIONS**

| Product #            | CSR34BP            |
|----------------------|--------------------|
| Туре                 | Braces             |
| Width                | 3/4 in             |
| Specific Application | Furniture Assembly |
| Material             | Steel              |