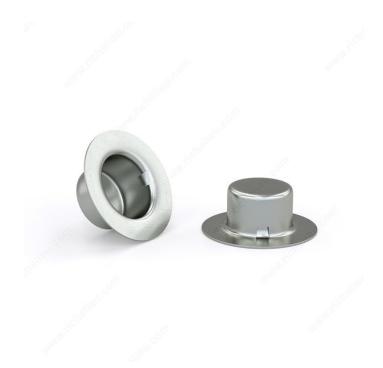

## Hubcap Nut in Stamped Steel - Zinc

Product # CN716MR

Bolt Diameter/Size 7/16 in

Thickness 0.03 in

Barrel Length 0.328 in

Total diameter 7/8 in

Cap Diameter 0.504

Push-on Force 150 lb

Minimum Holding Strength 960 lb

Packaging format Blister of 2 units

## DESCRIPTION

These hubcap nut covers will give your car a discreet yet elegant finishing touch. They are very durable and offer an impressive holding strength of 800 lb (363 kg). They are made of durable steel with a zinc finish for rust resistance.

## **TECHNICAL SPECIFICATIONS**

| Product #                    | CN716MR            |
|------------------------------|--------------------|
| Material                     | Steel              |
| Finish                       | Zinc               |
| Brand                        | Reliable           |
| Steel Grade                  | Not Applicable     |
| Standards and Certifications | Not Certified      |
| Specific Application         | Structure Assembly |
| Type of nuts                 | Pressure Nut       |