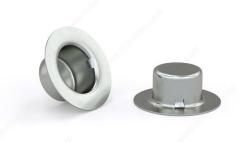

## Hubcap Nut in Stamped Steel - Zinc

Product # CN716MR

Bolt Diameter/Size 7/16 in

Thickness 0.03 in

Barrel Length 0.328 in

Total diameter 7/8 in

Cap Diameter 0.504

Push-on Force 150 lb

Minimum Holding Strength 960 lb

Packaging format Blister of 2 units

## DESCRIPTION

These hubcap nut covers will give your car a discreet yet elegant finishing touch. They are very durable and offer an impressive holding strength of 800 lb (363 kg). They are made of durable steel with a zinc finish for rust resistance.

## **TECHNICAL SPECIFICATIONS**

| Product #                    | CN716MR            |
|------------------------------|--------------------|
| Material                     | Steel              |
| Finish                       | Zinc               |
| Brand                        | Reliable           |
| Steel Grade                  | Not Applicable     |
| Standards and Certifications | Not Certified      |
| Specific Application         | Structure Assembly |
| Type of nuts                 | Pressure Nut       |