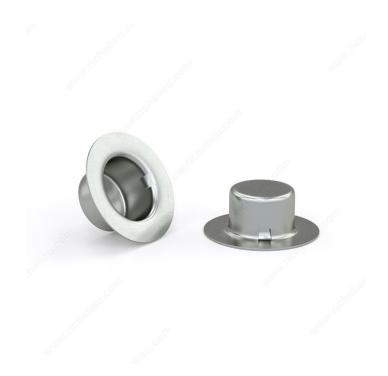

## **Hubcap Nut in Stamped Steel - Zinc**

Product # CN516

Bolt Diameter/Size 5/16 in

Thickness 0.02 in

Barrel Length 0.236 in

Total diameter 5/8 in

Cap Diameter 0.358

Push-on Force 90 lb

Minimum Holding Strength 460 lb

Packaging format Box of 1000

## **DESCRIPTION**

These hubcap nut covers will give your car a discreet yet elegant finishing touch. They are very durable and offer an impressive holding strength of 800 lb (363 kg). They are made of durable steel with a zinc finish for rust resistance.

## **TECHNICAL SPECIFICATIONS**

| Product #                    | CN516              |
|------------------------------|--------------------|
| Material                     | Steel              |
| Finish                       | Zinc               |
| Brand                        | Reliable           |
| Steel Grade                  | Not Applicable     |
| Standards and Certifications | Not Certified      |
| Specific Application         | Structure Assembly |
| Type of nuts                 | Pressure Nut       |