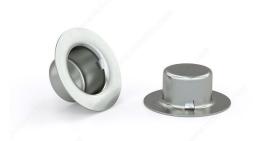

## **Hubcap Nut in Stamped Steel - Zinc**

Product # CN516

Bolt Diameter/Size 5/16 in

Thickness 0.02 in

Barrel Length 0.236 in

Total diameter 5/8 in

Cap Diameter 0.358

Push-on Force 90 lb

Minimum Holding Strength 460 lb

Packaging format Box of 1000

## **DESCRIPTION**

These hubcap nut covers will give your car a discreet yet elegant finishing touch. They are very durable and offer an impressive holding strength of 800 lb (363 kg). They are made of durable steel with a zinc finish for rust resistance.

## **TECHNICAL SPECIFICATIONS**

| Product #                    | CN516              |
|------------------------------|--------------------|
| Material                     | Steel              |
| Finish                       | Zinc               |
| Brand                        | Reliable           |
| Steel Grade                  | Not Applicable     |
| Standards and Certifications | Not Certified      |
| Specific Application         | Structure Assembly |
| Type of nuts                 | Pressure Nut       |