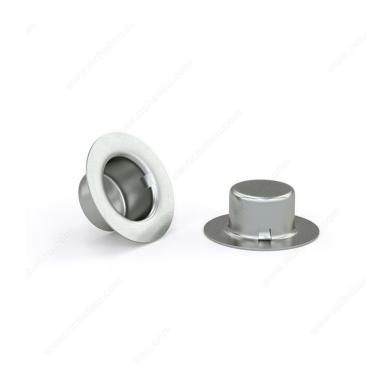

## **Hubcap Nut in Stamped Steel - Zinc**

Product # CN316MR

Bolt Diameter/Size 3/16 in

Thickness 0.015 in

Barrel Length 0.202 in

Total diameter 1/2 in

Cap Diameter 0.22

Push-on Force 30 lb

## **DESCRIPTION**

These hubcap nut covers will give your car a discreet yet elegant finishing touch. They are very durable and offer an impressive holding strength of 800 lb (363 kg). They are made of durable steel with a zinc finish for rust resistance.

## **TECHNICAL SPECIFICATIONS**

| Product #                    | CN316MR            |
|------------------------------|--------------------|
| Material                     | Steel              |
| Finish                       | Zinc               |
| Brand                        | Reliable           |
| Steel Grade                  | Not Applicable     |
| Standards and Certifications | Not Certified      |
| Specific Application         | Structure Assembly |
| Type of nuts                 | Pressure Nut       |