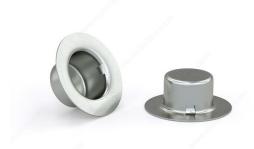

## **Hubcap Nut in Stamped Steel - Zinc**

Product # CN316MR

Bolt Diameter/Size 3/16 in

Thickness 0.015 in

Barrel Length 0.202 in

Total diameter 1/2 in

Cap Diameter 0.22

Push-on Force 30 lb

## **DESCRIPTION**

These hubcap nut covers will give your car a discreet yet elegant finishing touch. They are very durable and offer an impressive holding strength of 800 lb (363 kg). They are made of durable steel with a zinc finish for rust resistance.

## **TECHNICAL SPECIFICATIONS**

| Product #                    | CN316MR            |
|------------------------------|--------------------|
| Material                     | Steel              |
| Finish                       | Zinc               |
| Brand                        | Reliable           |
| Steel Grade                  | Not Applicable     |
| Standards and Certifications | Not Certified      |
| Specific Application         | Structure Assembly |
| Type of nuts                 | Pressure Nut       |