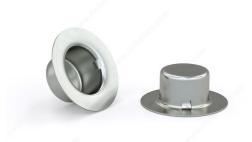

## **Hubcap Nut in Stamped Steel - Zinc**

Product # CN14

Bolt Diameter/Size 1/4 in

Thickness 0.018 in

Barrel Length 0.205 in

Total diameter 9/16 in

Cap Diameter 0.289

Push-on Force 65 lb

Minimum Holding Strength 360 lb

Packaging format Box of 1000

## **DESCRIPTION**

These hubcap nut covers will give your car a discreet yet elegant finishing touch. They are very durable and offer an impressive holding strength of 800 lb (363 kg). They are made of durable steel with a zinc finish for rust resistance.

## **TECHNICAL SPECIFICATIONS**

| Product #                    | CN14               |
|------------------------------|--------------------|
| Material                     | Steel              |
| Finish                       | Zinc               |
| Brand                        | Reliable           |
| Steel Grade                  | Not Applicable     |
| Standards and Certifications | Not Certified      |
| Specific Application         | Structure Assembly |
| Type of nuts                 | Pressure Nut       |