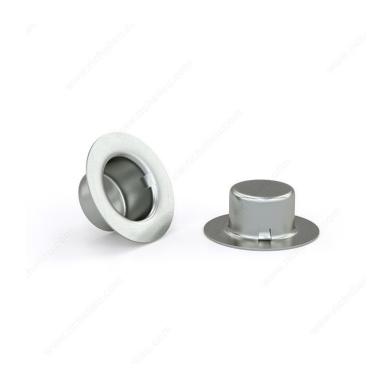

## **Hubcap Nut in Stamped Steel - Zinc**

Product # CN14

Bolt Diameter/Size 1/4 in

Thickness 0.018 in

Barrel Length 0.205 in

Total diameter 9/16 in

Cap Diameter 0.289

Push-on Force 65 lb

Minimum Holding Strength 360 lb

Packaging format Box of 1000

## **DESCRIPTION**

These hubcap nut covers will give your car a discreet yet elegant finishing touch. They are very durable and offer an impressive holding strength of 800 lb (363 kg). They are made of durable steel with a zinc finish for rust resistance.

## **TECHNICAL SPECIFICATIONS**

| Product #                    | CN14               |
|------------------------------|--------------------|
| Material                     | Steel              |
| Finish                       | Zinc               |
| Brand                        | Reliable           |
| Steel Grade                  | Not Applicable     |
| Standards and Certifications | Not Certified      |
| Specific Application         | Structure Assembly |
| Type of nuts                 | Pressure Nut       |