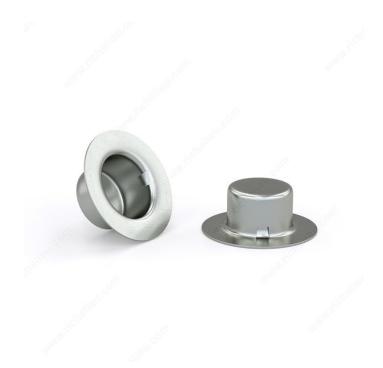

## Hubcap Nut in Stamped Steel - Zinc

Product # CN12MR

Bolt Diameter/Size 1/2 in

Thickness 0.03 in

Barrel Length 0.328 in

Total diameter 15/16 in

Cap Diameter 0.567

Push-on Force 150 lb

Minimum Holding Strength 800 lb

Packaging format Blister of 2 units

## DESCRIPTION

These hubcap nut covers will give your car a discreet yet elegant finishing touch. They are very durable and offer an impressive holding strength of 800 lb (363 kg). They are made of durable steel with a zinc finish for rust resistance.

## **TECHNICAL SPECIFICATIONS**

| Product #                    | CN12MR             |
|------------------------------|--------------------|
| Material                     | Steel              |
| Finish                       | Zinc               |
| Brand                        | Reliable           |
| Steel Grade                  | Not Applicable     |
| Standards and Certifications | Not Certified      |
| Specific Application         | Structure Assembly |
| Type of nuts                 | Pressure Nut       |