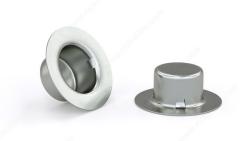

## Hubcap Nut in Stamped Steel - Zinc

Product # CN12MR

Bolt Diameter/Size 1/2 in

Thickness 0.03 in

Barrel Length 0.328 in

Total diameter 15/16 in

Cap Diameter 0.567

Push-on Force 150 lb

Minimum Holding Strength 800 lb

Packaging format Blister of 2 units

## DESCRIPTION

These hubcap nut covers will give your car a discreet yet elegant finishing touch. They are very durable and offer an impressive holding strength of 800 lb (363 kg). They are made of durable steel with a zinc finish for rust resistance.

## **TECHNICAL SPECIFICATIONS**

| Product #                    | CN12MR             |
|------------------------------|--------------------|
| Material                     | Steel              |
| Finish                       | Zinc               |
| Brand                        | Reliable           |
| Steel Grade                  | Not Applicable     |
| Standards and Certifications | Not Certified      |
| Specific Application         | Structure Assembly |
| Type of nuts                 | Pressure Nut       |