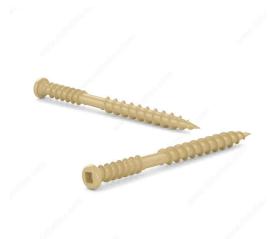

## Composite Screw, Square Drive, Reverse Thread, Regular wood point type

Product # CDST10212

Finish ACQ Tan Ceramic

Packaging format Box of 2000

**DESCRIPTION** 

**Deck screw** 

\*This #10 screw has a #6 head

## **TECHNICAL SPECIFICATIONS**

| Product #                               | CDST10212      |
|-----------------------------------------|----------------|
| Drive required                          | Square         |
| Screw Size                              | 10             |
| Head Type                               | Composite      |
| Thread Type                             | Reverse Thread |
| Point Type                              | Regular Wood   |
| Type of Wood                            | Composite      |
| Brand                                   | Reliable       |
| Length                                  | 2 1/2 in       |
| Head Size                               | no. 6          |
| Drive Size                              | #2 (Red)       |
| Threading                               | Full thread    |
| Specific Application                    | Composite      |
| Standards and Certifications            | Not Certified  |
| Material                                | Steel          |
| Thread Count (Pitch/TPI)                | 11             |
| Thread Count (PITCH/TPI) - Other Screws | 11             |