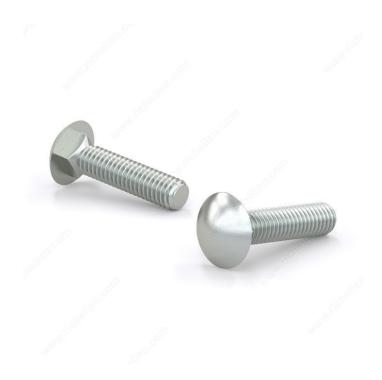

## Carriage Bolt, Pan Head - Zinc

Product # CBZ516512L

Bolt Diameter/Size 5/16 in

Thread Count (Pitch/TPI) 18

Length 5 1/2 in

Corner-to-Corner Head Dimensions 0.688 to 0.719 in

Thread Full thread

Packaging format Box of 50

**DESCRIPTION** 

**CBZ** 

These round head carriage bolts are made of zinc-plated steel, and are primarily used with wood. The square found under the head pulls into the wood as the nut is tightened. Their zinc plating grants them a moderate protection against corrosion.

## **TECHNICAL SPECIFICATIONS**

| Product #                    | CBZ516512L         |
|------------------------------|--------------------|
| Type of Bolts                | Carriage           |
| Material                     | Steel              |
| Head                         | Round              |
| Type of Point                | Blunt              |
| Thread Type                  | Coarse             |
| Finish                       | Zinc               |
| Brand                        | Reliable           |
| Standards and Certifications | ASTM A307          |
| Included Products            | None               |
| Specific Application         | Structure Assembly |