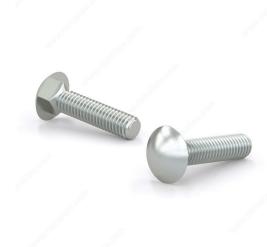

## Carriage Bolt, Pan Head - Zinc

Product # CBZ516512L

Bolt Diameter/Size 5/16 in

Thread Count (Pitch/TPI) 18

Length 5 1/2 in

Corner-to-Corner Head Dimensions 0.688 to 0.719 in

Thread Full thread

Packaging format Box of 50

**DESCRIPTION** 

**CBZ** 

These round head carriage bolts are made of zinc-plated steel, and are primarily used with wood. The square found under the head pulls into the wood as the nut is tightened. Their zinc plating grants them a moderate protection against corrosion.

## **TECHNICAL SPECIFICATIONS**

| Product #                    | CBZ516512L         |
|------------------------------|--------------------|
| Type of Bolts                | Carriage           |
| Material                     | Steel              |
| Head                         | Round              |
| Type of Point                | Blunt              |
| Thread Type                  | Coarse             |
| Finish                       | Zinc               |
| Brand                        | Reliable           |
| Standards and Certifications | ASTM A307          |
| Included Products            | None               |
| Specific Application         | Structure Assembly |