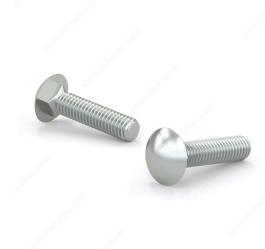

## Carriage Bolt, Pan Head - Zinc

Product # CBZ516512

Bolt Diameter/Size 5/16 in

Thread Count (Pitch/TPI) 18

Length 5 1/2 in

Corner-to-Corner Head Dimensions 0.688 to 0.719 in

Thread Full thread

Packaging format Box of 200

**DESCRIPTION** 

**CBZ** 

These round head carriage bolts are made of zinc-plated steel, and are primarily used with wood. The square found under the head pulls into the wood as the nut is tightened. Their zinc plating grants them a moderate protection against corrosion.

## **TECHNICAL SPECIFICATIONS**

| Product #                    | CBZ516512          |
|------------------------------|--------------------|
| Type of Bolts                | Carriage           |
| Material                     | Steel              |
| Head                         | Round              |
| Type of Point                | Blunt              |
| Thread Type                  | Coarse             |
| Finish                       | Zinc               |
| Brand                        | Reliable           |
| Standards and Certifications | ASTM A307          |
| Included Products            | None               |
| Specific Application         | Structure Assembly |