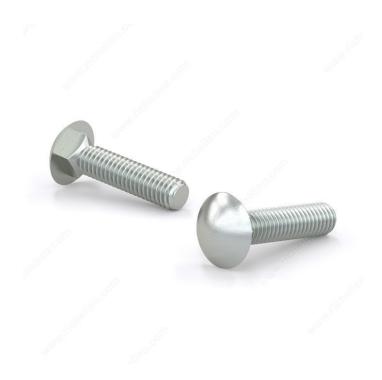

s the nut is tightened. Their zinc plating grants them a moderate protection against corrosion.

## **TECHNICAL SPECIFICATIONS**

| Product #                    | CBZ516512          |
|------------------------------|--------------------|
| Type of Bolts                | Carriage           |
| Material                     | Steel              |
| Head                         | Round              |
| Type of Point                | Blunt              |
| Thread Type                  | Coarse             |
| Finish                       | Zinc               |
| Brand                        | Reliable           |
| Standards and Certifications | ASTM A307          |
| Included Products            | None               |
| Specific Application         | Structure Assembly |



## PRODUCT PHOTOS