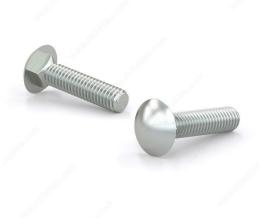

#### CBZ

These round head carriage bolts are made of zinc-plated steel, and are primarily used with wood. The square found under the head pulls into the wood as the nut is tightened. Their zinc plating grants them a moderate protection against corrosion.

## **TECHNICAL SPECIFICATIONS**

| Product #                    | CBZ5164            |
|------------------------------|--------------------|
| Type of Bolts                | Carriage           |
| Material                     | Steel              |
| Head                         | Round              |
| Type of Point                | Blunt              |
| Thread Type                  | Coarse             |
| Finish                       | Zinc               |
| Brand                        | Reliable           |
| Standards and Certifications | ASTM A307          |
| Included Products            | None               |
| Specific Application         | Structure Assembly |