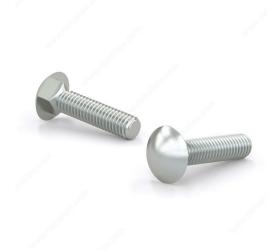

## Carriage Bolt, Pan Head - Zinc

Product # CBZ5163L

Bolt Diameter/Size 5/16 in

Thread Count (Pitch/TPI) 18

Length 3 in

Corner-to-Corner Head Dimensions 0.688 to 0.719 in

Thread Full thread

Packaging format Box of 50

**DESCRIPTION** 

**CBZ** 

These round head carriage bolts are made of zinc-plated steel, and are primarily used with wood. The square found under the head pulls into the wood as the nut is tightened. Their zinc plating grants them a moderate protection against corrosion.

## **TECHNICAL SPECIFICATIONS**

| Product #                    | CBZ5163L           |
|------------------------------|--------------------|
| Type of Bolts                | Carriage           |
| Material                     | Steel              |
| Head                         | Round              |
| Type of Point                | Blunt              |
| Thread Type                  | Coarse             |
| Finish                       | Zinc               |
| Brand                        | Reliable           |
| Standards and Certifications | ASTM A307          |
| Included Products            | None               |
| Specific Application         | Structure Assembly |