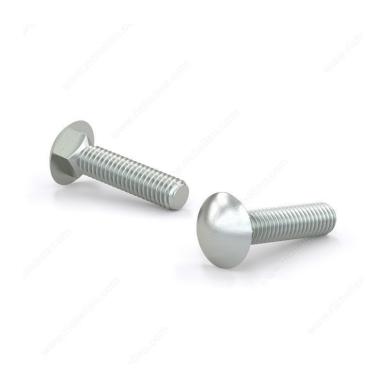

s the nut is tightened. Their zinc plating grants them a moderate protection against corrosion.

## **TECHNICAL SPECIFICATIONS**

| Product #                    | CBZ5163L           |
|------------------------------|--------------------|
| Type of Bolts                | Carriage           |
| Material                     | Steel              |
| Head                         | Round              |
| Type of Point                | Blunt              |
| Thread Type                  | Coarse             |
| Finish                       | Zinc               |
| Brand                        | Reliable           |
| Standards and Certifications | ASTM A307          |
| Included Products            | None               |
| Specific Application         | Structure Assembly |



## PRODUCT PHOTOS