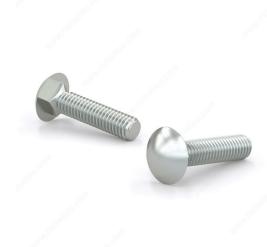

## Carriage Bolt, Pan Head - Zinc

Product # CBZ516212L

Bolt Diameter/Size 5/16 in

Thread Count (Pitch/TPI) 18

Length 2 1/2 in

Corner-to-Corner Head Dimensions 0.688 to 0.719 in

Thread Full thread

Packaging format Box of 50

## **DESCRIPTION**

**CBZ** 

These round head carriage bolts are made of zinc-plated steel, and are primarily used with wood. The square found under the head pulls into the wood as the nut is tightened. Their zinc plating grants them a moderate protection against corrosion.

## **TECHNICAL SPECIFICATIONS**

| Product #                    | CBZ516212L         |
|------------------------------|--------------------|
| Type of Bolts                | Carriage           |
| Material                     | Steel              |
| Head                         | Round              |
| Type of Point                | Blunt              |
| Thread Type                  | Coarse             |
| Finish                       | Zinc               |
| Brand                        | Reliable           |
| Standards and Certifications | ASTM A307          |
| Included Products            | None               |
| Specific Application         | Structure Assembly |