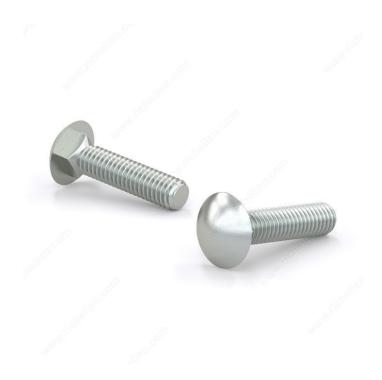

**DESCRIPTION** 

**CBZ** 

These round head carriage bolts are made of zinc-plated steel, and are primarily used with wood. The square found under the head pulls into the wood as the nut is tightened. Their zinc plating grants them a moderate protection against corrosion.

## **TECHNICAL SPECIFICATIONS**

| Product #                    | CBZ516134          |
|------------------------------|--------------------|
| Type of Bolts                | Carriage           |
| Material                     | Steel              |
| Head                         | Round              |
| Type of Point                | Blunt              |
| Thread Type                  | Coarse             |
| Finish                       | Zinc               |
| Brand                        | Reliable           |
| Standards and Certifications | ASTM A307          |
| Included Products            | None               |
| Specific Application         | Structure Assembly |