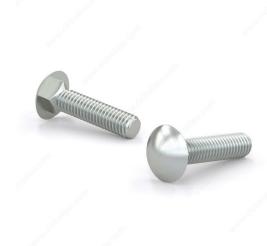

**DESCRIPTION** 

**CBZ** 

These round head carriage bolts are made of zinc-plated steel, and are primarily used with wood. The square found under the head pulls into the wood as the nut is tightened. Their zinc plating grants them a moderate protection against corrosion.

## **TECHNICAL SPECIFICATIONS**

| Product #                    | CBZ516134          |
|------------------------------|--------------------|
| Type of Bolts                | Carriage           |
| Material                     | Steel              |
| Head                         | Round              |
| Type of Point                | Blunt              |
| Thread Type                  | Coarse             |
| Finish                       | Zinc               |
| Brand                        | Reliable           |
| Standards and Certifications | ASTM A307          |
| Included Products            | None               |
| Specific Application         | Structure Assembly |