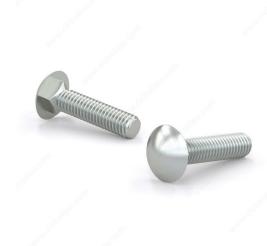

## Carriage Bolt, Pan Head - Zinc

Product # CBZ516112L

Bolt Diameter/Size 5/16 in

Thread Count (Pitch/TPI) 18

Length 1 1/2 in

Corner-to-Corner Head Dimensions 0.688 to 0.719 in

Thread Full thread

Packaging format Box of 50

**DESCRIPTION** 

**CBZ** 

These round head carriage bolts are made of zinc-plated steel, and are primarily used with wood. The square found under the head pulls into the wood as the nut is tightened. Their zinc plating grants them a moderate protection against corrosion.

## **TECHNICAL SPECIFICATIONS**

| Product #                    | CBZ516112L         |
|------------------------------|--------------------|
| Type of Bolts                | Carriage           |
| Material                     | Steel              |
| Head                         | Round              |
| Type of Point                | Blunt              |
| Thread Type                  | Coarse             |
| Finish                       | Zinc               |
| Brand                        | Reliable           |
| Standards and Certifications | ASTM A307          |
| Included Products            | None               |
| Specific Application         | Structure Assembly |