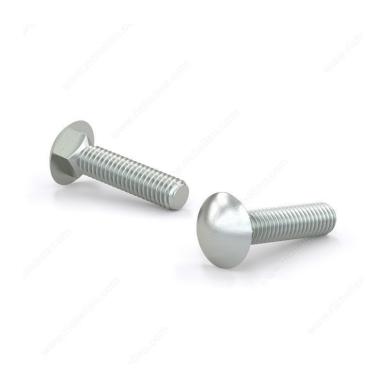

## Carriage Bolt, Pan Head - Zinc

Product # CBZ388

Bolt Diameter/Size 3/8 in

Thread Count (Pitch/TPI) 16

Length 8 in

Corner-to-Corner Head Dimensions 0.782 to 0.844 in

Thread Partial thread

Packaging format Box of 125

## **DESCRIPTION**

**CBZ** 

These round head carriage bolts are made of zinc-plated steel, and are primarily used with wood. The square found under the head pulls into the wood as the nut is tightened. Their zinc plating grants them a moderate protection against corrosion.

## **TECHNICAL SPECIFICATIONS**

| Product #                    | CBZ388             |
|------------------------------|--------------------|
| Type of Bolts                | Carriage           |
| Material                     | Steel              |
| Head                         | Round              |
| Type of Point                | Blunt              |
| Thread Type                  | Coarse             |
| Finish                       | Zinc               |
| Brand                        | Reliable           |
| Standards and Certifications | ASTM A307          |
| Included Products            | None               |
| Specific Application         | Structure Assembly |