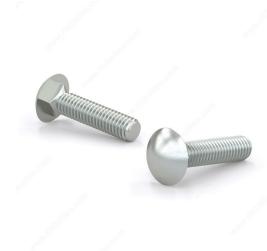

## Carriage Bolt, Pan Head - Zinc

Product # CBZ388

Bolt Diameter/Size 3/8 in

Thread Count (Pitch/TPI) 16

Length 8 in

Corner-to-Corner Head Dimensions 0.782 to 0.844 in

Thread Partial thread

Packaging format Box of 125

## **DESCRIPTION**

**CBZ** 

These round head carriage bolts are made of zinc-plated steel, and are primarily used with wood. The square found under the head pulls into the wood as the nut is tightened. Their zinc plating grants them a moderate protection against corrosion.

## **TECHNICAL SPECIFICATIONS**

| Product #                    | CBZ388             |
|------------------------------|--------------------|
| Type of Bolts                | Carriage           |
| Material                     | Steel              |
| Head                         | Round              |
| Type of Point                | Blunt              |
| Thread Type                  | Coarse             |
| Finish                       | Zinc               |
| Brand                        | Reliable           |
| Standards and Certifications | ASTM A307          |
| Included Products            | None               |
| Specific Application         | Structure Assembly |