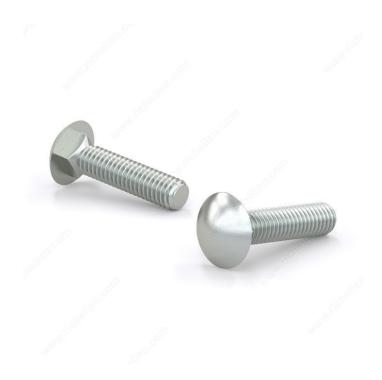

## Carriage Bolt, Pan Head - Zinc

Product # CBZ38512CT

Bolt Diameter/Size 3/8 in

Thread Count (Pitch/TPI) 16

Length 5 1/2 in

Corner-to-Corner Head Dimensions 0.782 to 0.844 in

Thread Full thread

Packaging format Box of 50

**DESCRIPTION** 

**CBZ** 

These round head carriage bolts are made of zinc-plated steel, and are primarily used with wood. The square found under the head pulls into the wood as the nut is tightened. Their zinc plating grants them a moderate protection against corrosion.

## **TECHNICAL SPECIFICATIONS**

| Product #                    | CBZ38512CT         |
|------------------------------|--------------------|
| Type of Bolts                | Carriage           |
| Material                     | Steel              |
| Head                         | Round              |
| Type of Point                | Blunt              |
| Thread Type                  | Coarse             |
| Finish                       | Zinc               |
| Brand                        | Reliable           |
| Standards and Certifications | ASTM A307          |
| Included Products            | None               |
| Specific Application         | Structure Assembly |