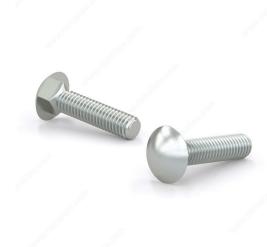

## Carriage Bolt, Pan Head - Zinc

Product # CBZ38512CT

Bolt Diameter/Size 3/8 in

Thread Count (Pitch/TPI) 16

Length 5 1/2 in

Corner-to-Corner Head Dimensions 0.782 to 0.844 in

Thread Full thread

Packaging format Box of 50

**DESCRIPTION** 

**CBZ** 

These round head carriage bolts are made of zinc-plated steel, and are primarily used with wood. The square found under the head pulls into the wood as the nut is tightened. Their zinc plating grants them a moderate protection against corrosion.

## **TECHNICAL SPECIFICATIONS**

| Product #                    | CBZ38512CT         |
|------------------------------|--------------------|
| Type of Bolts                | Carriage           |
| Material                     | Steel              |
| Head                         | Round              |
| Type of Point                | Blunt              |
| Thread Type                  | Coarse             |
| Finish                       | Zinc               |
| Brand                        | Reliable           |
| Standards and Certifications | ASTM A307          |
| Included Products            | None               |
| Specific Application         | Structure Assembly |