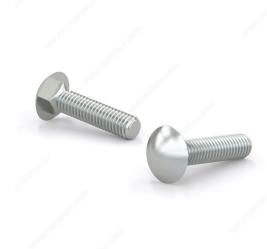

## Carriage Bolt, Pan Head - Zinc

Product # CBZ38412L

Bolt Diameter/Size 3/8 in

Thread Count (Pitch/TPI) 16

Length 4 1/2 in

Corner-to-Corner Head Dimensions 0.782 to 0.844 in

Thread Full thread

Packaging format Box of 50

## **DESCRIPTION**

**CBZ** 

These round head carriage bolts are made of zinc-plated steel, and are primarily used with wood. The square found under the head pulls into the wood as the nut is tightened. Their zinc plating grants them a moderate protection against corrosion.

## **TECHNICAL SPECIFICATIONS**

| Product #                    | CBZ38412L          |
|------------------------------|--------------------|
| Type of Bolts                | Carriage           |
| Material                     | Steel              |
| Head                         | Round              |
| Type of Point                | Blunt              |
| Thread Type                  | Coarse             |
| Finish                       | Zinc               |
| Brand                        | Reliable           |
| Standards and Certifications | ASTM A307          |
| Included Products            | None               |
| Specific Application         | Structure Assembly |