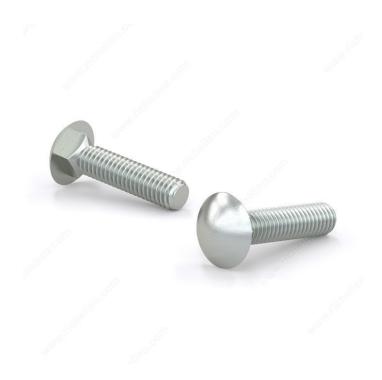

## Carriage Bolt, Pan Head - Zinc

Product # CBZ38412L

Bolt Diameter/Size 3/8 in

Thread Count (Pitch/TPI) 16

Length 4 1/2 in

Corner-to-Corner Head Dimensions 0.782 to 0.844 in

Thread Full thread

Packaging format Box of 50

## **DESCRIPTION**

**CBZ** 

These round head carriage bolts are made of zinc-plated steel, and are primarily used with wood. The square found under the head pulls into the wood as the nut is tightened. Their zinc plating grants them a moderate protection against corrosion.

## **TECHNICAL SPECIFICATIONS**

| Product #                    | CBZ38412L          |
|------------------------------|--------------------|
| Type of Bolts                | Carriage           |
| Material                     | Steel              |
| Head                         | Round              |
| Type of Point                | Blunt              |
| Thread Type                  | Coarse             |
| Finish                       | Zinc               |
| Brand                        | Reliable           |
| Standards and Certifications | ASTM A307          |
| Included Products            | None               |
| Specific Application         | Structure Assembly |