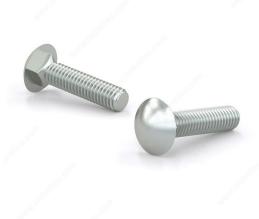

## **Carriage Bolt, Pan Head - Zinc**

Product # CBZ3834L

Bolt Diameter/Size 3/8 in

Thread Count (Pitch/TPI) 16

Length 3/4 in

Corner-to-Corner Head Dimensions 0.782 to 0.844 in

Thread Full thread

Packaging format Box of 50

#### CBZ

These round head carriage bolts are made of zinc-plated steel, and are primarily used with wood. The square found under the head pulls into the wood as the nut is tightened. Their zinc plating grants them a moderate protection against corrosion.