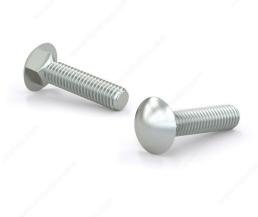

## Carriage Bolt, Pan Head - Zinc

Product # CBZ38212L

Bolt Diameter/Size 3/8 in

Thread Count (Pitch/TPI) 16

Length 2 1/2 in

Corner-to-Corner Head Dimensions 0.782 to 0.844 in

Thread Full thread

Packaging format Box of 50

## CBZ

These round head carriage bolts are made of zinc-plated steel, and are primarily used with wood. The square found under the head pulls into the wood as the nut is tightened. Their zinc plating grants them a moderate protection against corrosion.

## **TECHNICAL SPECIFICATIONS**

| Product #                    | CBZ38212L          |
|------------------------------|--------------------|
| Type of Bolts                | Carriage           |
| Material                     | Steel              |
| Head                         | Round              |
| Type of Point                | Blunt              |
| Thread Type                  | Coarse             |
| Finish                       | Zinc               |
| Brand                        | Reliable           |
| Standards and Certifications | ASTM A307          |
| Included Products            | None               |
| Specific Application         | Structure Assembly |