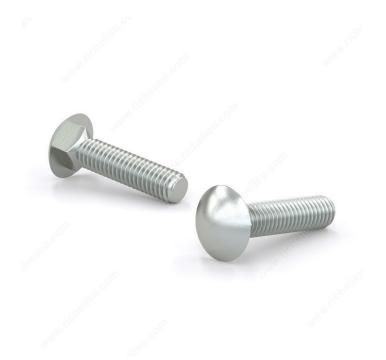

## Carriage Bolt, Pan Head - Zinc

Product # CBZ38212L

Bolt Diameter/Size 3/8 in

Thread Count (Pitch/TPI) 16

Length 2 1/2 in

Corner-to-Corner Head Dimensions 0.782 to 0.844 in

Thread Full thread

Packaging format Box of 50

## CBZ

These round head carriage bolts are made of zinc-plated steel, and are primarily used with wood. The square found under the head pulls into the wood as the nut is tightened. Their zinc plating grants them a moderate protection against corrosion.

## **TECHNICAL SPECIFICATIONS**

| Product #                    | CBZ38212L          |
|------------------------------|--------------------|
| Type of Bolts                | Carriage           |
| Material                     | Steel              |
| Head                         | Round              |
| Type of Point                | Blunt              |
| Thread Type                  | Coarse             |
| Finish                       | Zinc               |
| Brand                        | Reliable           |
| Standards and Certifications | ASTM A307          |
| Included Products            | None               |
| Specific Application         | Structure Assembly |