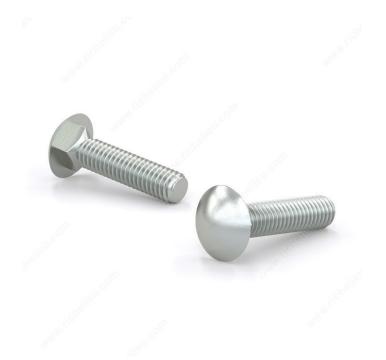

## Carriage Bolt, Pan Head - Zinc

Product # CBZ38112

Bolt Diameter/Size 3/8 in

Thread Count (Pitch/TPI) 16

Length 1 1/2 in

Corner-to-Corner Head Dimensions 0.782 to 0.844 in

Thread Full thread

Packaging format Box of 550

#### CBZ

These round head carriage bolts are made of zinc-plated steel, and are primarily used with wood. The square found under the head pulls into the wood as the nut is tightened. Their zinc plating grants them a moderate protection against corrosion.