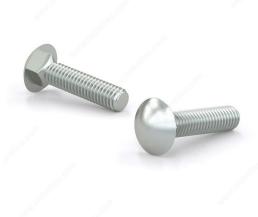

## Carriage Bolt, Pan Head - Zinc

Product # CBZ38112

Bolt Diameter/Size 3/8 in

Thread Count (Pitch/TPI) 16

Length 1 1/2 in

Corner-to-Corner Head Dimensions 0.782 to 0.844 in

Thread Full thread

Packaging format Box of 550

#### CBZ

These round head carriage bolts are made of zinc-plated steel, and are primarily used with wood. The square found under the head pulls into the wood as the nut is tightened. Their zinc plating grants them a moderate protection against corrosion.