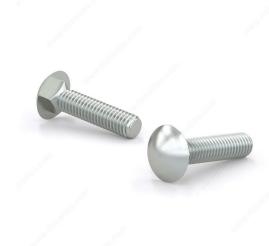

## Carriage Bolt, Pan Head - Zinc

Product # CBZ145L

Bolt Diameter/Size 1/4 in

Thread Count (Pitch/TPI) 20

Length 5 in

Corner-to-Corner Head Dimensions 0.563 to 0.594 in

Thread Full thread

Packaging format Box of 50

**DESCRIPTION** 

**CBZ** 

These round head carriage bolts are made of zinc-plated steel, and are primarily used with wood. The square found under the head pulls into the wood as the nut is tightened. Their zinc plating grants them a moderate protection against corrosion.

## **TECHNICAL SPECIFICATIONS**

| Product #                    | CBZ145L            |
|------------------------------|--------------------|
| Type of Bolts                | Carriage           |
| Material                     | Steel              |
| Head                         | Round              |
| Type of Point                | Blunt              |
| Thread Type                  | Coarse             |
| Finish                       | Zinc               |
| Brand                        | Reliable           |
| Standards and Certifications | ASTM A307          |
| Included Products            | None               |
| Specific Application         | Structure Assembly |