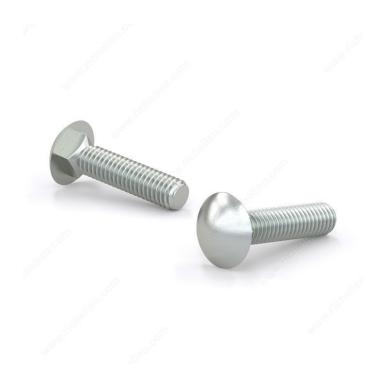

## Carriage Bolt, Pan Head - Zinc

Product # CBZ1458

Bolt Diameter/Size 1/4 in

Thread Count (Pitch/TPI) 20

Length 5/8 in

Corner-to-Corner Head Dimensions 0.563 to 0.594 in

Thread Full thread

Packaging format Box of 2500

## **DESCRIPTION**

**CBZ** 

These round head carriage bolts are made of zinc-plated steel, and are primarily used with wood. The square found under the head pulls into the wood as the nut is tightened. Their zinc plating grants them a moderate protection against corrosion.

## **TECHNICAL SPECIFICATIONS**

| CBZ1458            |
|--------------------|
| Carriage           |
| Steel              |
| Round              |
| Blunt              |
| Coarse             |
| Zinc               |
| Reliable           |
| ASTM A307          |
| None               |
| Structure Assembly |
|                    |