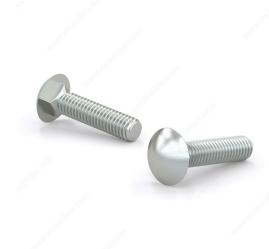

## Carriage Bolt, Pan Head - Zinc

Product # CBZ1458

Bolt Diameter/Size 1/4 in

Thread Count (Pitch/TPI) 20

Length 5/8 in

Corner-to-Corner Head Dimensions 0.563 to 0.594 in

Thread Full thread

Packaging format Box of 2500

## **DESCRIPTION**

**CBZ** 

These round head carriage bolts are made of zinc-plated steel, and are primarily used with wood. The square found under the head pulls into the wood as the nut is tightened. Their zinc plating grants them a moderate protection against corrosion.

## **TECHNICAL SPECIFICATIONS**

| CBZ1458            |
|--------------------|
| Carriage           |
| Steel              |
| Round              |
| Blunt              |
| Coarse             |
| Zinc               |
| Reliable           |
| ASTM A307          |
| None               |
| Structure Assembly |
|                    |