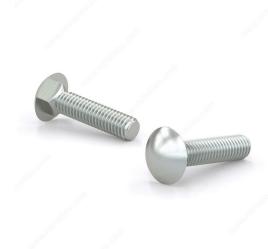

## Carriage Bolt, Pan Head - Zinc

Product # CBZ145

Bolt Diameter/Size 1/4 in

Thread Count (Pitch/TPI) 20

Length 5 in

Corner-to-Corner Head Dimensions 0.563 to 0.594 in

Thread Full thread

Packaging format Box of 350

**DESCRIPTION** 

**CBZ** 

These round head carriage bolts are made of zinc-plated steel, and are primarily used with wood. The square found under the head pulls into the wood as the nut is tightened. Their zinc plating grants them a moderate protection against corrosion.

## **TECHNICAL SPECIFICATIONS**

| Product #                    | CBZ145             |
|------------------------------|--------------------|
| Floduct #                    | GBZ 140            |
| Type of Bolts                | Carriage           |
| Material                     | Steel              |
| Head                         | Round              |
| Type of Point                | Blunt              |
| Thread Type                  | Coarse             |
| Finish                       | Zinc               |
| Brand                        | Reliable           |
| Standards and Certifications | ASTM A307          |
| Included Products            | None               |
| Specific Application         | Structure Assembly |