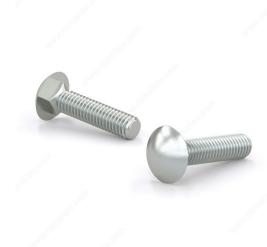

## Carriage Bolt, Pan Head - Zinc

Product # CBZ1434L

Bolt Diameter/Size 1/4 in

Thread Count (Pitch/TPI) 20

Length 3/4 in

Corner-to-Corner Head Dimensions 0.563 to 0.594 in

Thread Full thread

Packaging format Box of 50

**DESCRIPTION** 

**CBZ** 

These round head carriage bolts are made of zinc-plated steel, and are primarily used with wood. The square found under the head pulls into the wood as the nut is tightened. Their zinc plating grants them a moderate protection against corrosion.

## **TECHNICAL SPECIFICATIONS**

| Product #                    | CBZ1434L           |
|------------------------------|--------------------|
| Type of Bolts                | Carriage           |
| Material                     | Steel              |
| Head                         | Round              |
| Type of Point                | Blunt              |
| Thread Type                  | Coarse             |
| Finish                       | Zinc               |
| Brand                        | Reliable           |
| Standards and Certifications | ASTM A307          |
| Included Products            | None               |
| Specific Application         | Structure Assembly |