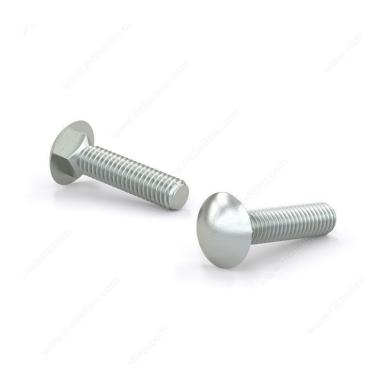

## Carriage Bolt, Pan Head - Zinc

Product # CBZ1434L

Bolt Diameter/Size 1/4 in

Thread Count (Pitch/TPI) 20

Length 3/4 in

Corner-to-Corner Head Dimensions 0.563 to 0.594 in

Thread Full thread

Packaging format Box of 50

**DESCRIPTION** 

**CBZ** 

These round head carriage bolts are made of zinc-plated steel, and are primarily used with wood. The square found under the head pulls into the wood as the nut is tightened. Their zinc plating grants them a moderate protection against corrosion.

## **TECHNICAL SPECIFICATIONS**

| Product #                    | CBZ1434L           |
|------------------------------|--------------------|
| Type of Bolts                | Carriage           |
| Material                     | Steel              |
| Head                         | Round              |
| Type of Point                | Blunt              |
| Thread Type                  | Coarse             |
| Finish                       | Zinc               |
| Brand                        | Reliable           |
| Standards and Certifications | ASTM A307          |
| Included Products            | None               |
| Specific Application         | Structure Assembly |