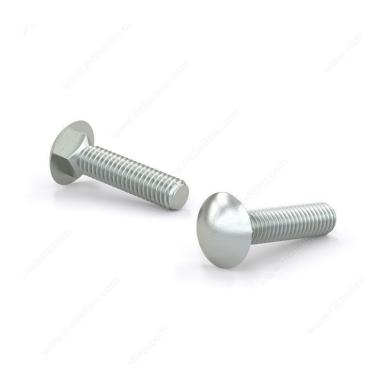

## Carriage Bolt, Pan Head - Zinc

Product # CBZ1434

Bolt Diameter/Size 1/4 in

Thread Count (Pitch/TPI) 20

Length 3/4 in

Corner-to-Corner Head Dimensions 0.563 to 0.594 in

Thread Full thread

Packaging format Box of 2500

**DESCRIPTION** 

**CBZ** 

These round head carriage bolts are made of zinc-plated steel, and are primarily used with wood. The square found under the head pulls into the wood as the nut is tightened. Their zinc plating grants them a moderate protection against corrosion.

## **TECHNICAL SPECIFICATIONS**

| Product #                    | CBZ1434            |
|------------------------------|--------------------|
| Type of Bolts                | Carriage           |
| Material                     | Steel              |
| Head                         | Round              |
| Type of Point                | Blunt              |
| Thread Type                  | Coarse             |
| Finish                       | Zinc               |
| Brand                        | Reliable           |
| Standards and Certifications | ASTM A307          |
| Included Products            | None               |
| Specific Application         | Structure Assembly |