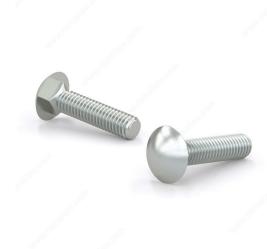

## Carriage Bolt, Pan Head - Zinc

Product # CBZ1434

Bolt Diameter/Size 1/4 in

Thread Count (Pitch/TPI) 20

Length 3/4 in

Corner-to-Corner Head Dimensions 0.563 to 0.594 in

Thread Full thread

Packaging format Box of 2500

**DESCRIPTION** 

**CBZ** 

These round head carriage bolts are made of zinc-plated steel, and are primarily used with wood. The square found under the head pulls into the wood as the nut is tightened. Their zinc plating grants them a moderate protection against corrosion.

## **TECHNICAL SPECIFICATIONS**

| Product #                    | CBZ1434            |
|------------------------------|--------------------|
| Type of Bolts                | Carriage           |
| Material                     | Steel              |
| Head                         | Round              |
| Type of Point                | Blunt              |
| Thread Type                  | Coarse             |
| Finish                       | Zinc               |
| Brand                        | Reliable           |
| Standards and Certifications | ASTM A307          |
| Included Products            | None               |
| Specific Application         | Structure Assembly |