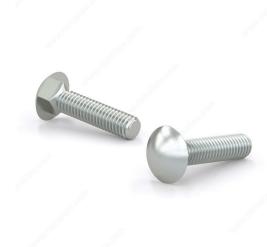

## Carriage Bolt, Pan Head - Zinc

Product # CBZ14312CT

Bolt Diameter/Size 1/4 in

Thread Count (Pitch/TPI) 20

Length 3 1/2 in

Corner-to-Corner Head Dimensions 0.563 to 0.594 in

Thread Full thread

Packaging format Box of 100

**DESCRIPTION** 

**CBZ** 

These round head carriage bolts are made of zinc-plated steel, and are primarily used with wood. The square found under the head pulls into the wood as the nut is tightened. Their zinc plating grants them a moderate protection against corrosion.

## **TECHNICAL SPECIFICATIONS**

| Product #                    | CBZ14312CT         |
|------------------------------|--------------------|
| Type of Bolts                | Carriage           |
| Material                     | Steel              |
| Head                         | Round              |
| Type of Point                | Blunt              |
| Thread Type                  | Coarse             |
| Finish                       | Zinc               |
| Brand                        | Reliable           |
| Standards and Certifications | ASTM A307          |
| Included Products            | None               |
| Specific Application         | Structure Assembly |