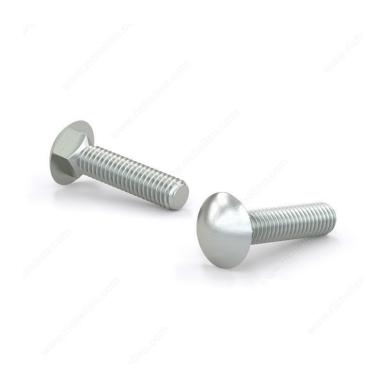

## Carriage Bolt, Pan Head - Zinc

Product # CBZ14134

Bolt Diameter/Size 1/4 in

Thread Count (Pitch/TPI) 20

Length 1 3/4 in

Corner-to-Corner Head Dimensions 0.563 to 0.594 in

Thread Full thread

Packaging format Box of 1100

**DESCRIPTION** 

**CBZ** 

These round head carriage bolts are made of zinc-plated steel, and are primarily used with wood. The square found under the head pulls into the wood as the nut is tightened. Their zinc plating grants them a moderate protection against corrosion.

## **TECHNICAL SPECIFICATIONS**

| Product #                    | CBZ14134           |
|------------------------------|--------------------|
| Type of Bolts                | Carriage           |
| Material                     | Steel              |
| Head                         | Round              |
| Type of Point                | Blunt              |
| Thread Type                  | Coarse             |
| Finish                       | Zinc               |
| Brand                        | Reliable           |
| Standards and Certifications | ASTM A307          |
| Included Products            | None               |
| Specific Application         | Structure Assembly |