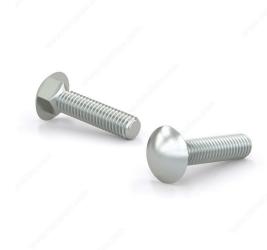

## Carriage Bolt, Pan Head - Zinc

Product # CBZ14134

Bolt Diameter/Size 1/4 in

Thread Count (Pitch/TPI) 20

Length 1 3/4 in

Corner-to-Corner Head Dimensions 0.563 to 0.594 in

Thread Full thread

Packaging format Box of 1100

**DESCRIPTION** 

**CBZ** 

These round head carriage bolts are made of zinc-plated steel, and are primarily used with wood. The square found under the head pulls into the wood as the nut is tightened. Their zinc plating grants them a moderate protection against corrosion.

## **TECHNICAL SPECIFICATIONS**

| Product #                    | CBZ14134           |
|------------------------------|--------------------|
| Type of Bolts                | Carriage           |
| Material                     | Steel              |
| Head                         | Round              |
| Type of Point                | Blunt              |
| Thread Type                  | Coarse             |
| Finish                       | Zinc               |
| Brand                        | Reliable           |
| Standards and Certifications | ASTM A307          |
| Included Products            | None               |
| Specific Application         | Structure Assembly |