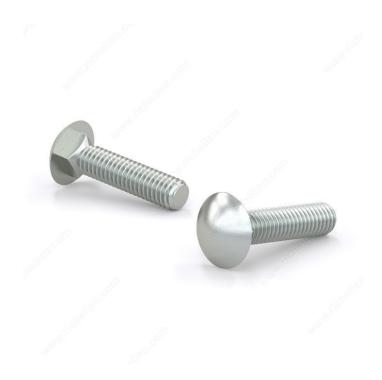

## Carriage Bolt, Pan Head - Zinc

Product # CBZ14114L

Bolt Diameter/Size 1/4 in

Thread Count (Pitch/TPI) 20

Length 1 1/4 in

Corner-to-Corner Head Dimensions 0.563 to 0.594 in

Thread Full thread

Packaging format Box of 50

**DESCRIPTION** 

**CBZ** 

These round head carriage bolts are made of zinc-plated steel, and are primarily used with wood. The square found under the head pulls into the wood as the nut is tightened. Their zinc plating grants them a moderate protection against corrosion.

## **TECHNICAL SPECIFICATIONS**

| Product #                    | CBZ14114L          |
|------------------------------|--------------------|
| Type of Bolts                | Carriage           |
| Material                     | Steel              |
| Head                         | Round              |
| Type of Point                | Blunt              |
| Thread Type                  | Coarse             |
| Finish                       | Zinc               |
| Brand                        | Reliable           |
| Standards and Certifications | ASTM A307          |
| Included Products            | None               |
| Specific Application         | Structure Assembly |