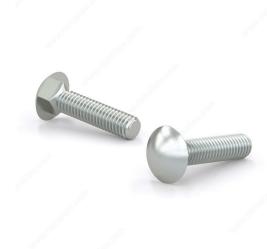

## Carriage Bolt, Pan Head - Zinc

Product # CBZ14114L

Bolt Diameter/Size 1/4 in

Thread Count (Pitch/TPI) 20

Length 1 1/4 in

Corner-to-Corner Head Dimensions 0.563 to 0.594 in

Thread Full thread

Packaging format Box of 50

**DESCRIPTION** 

**CBZ** 

These round head carriage bolts are made of zinc-plated steel, and are primarily used with wood. The square found under the head pulls into the wood as the nut is tightened. Their zinc plating grants them a moderate protection against corrosion.

## **TECHNICAL SPECIFICATIONS**

| Product #                    | CBZ14114L          |
|------------------------------|--------------------|
| Type of Bolts                | Carriage           |
| Material                     | Steel              |
| Head                         | Round              |
| Type of Point                | Blunt              |
| Thread Type                  | Coarse             |
| Finish                       | Zinc               |
| Brand                        | Reliable           |
| Standards and Certifications | ASTM A307          |
| Included Products            | None               |
| Specific Application         | Structure Assembly |