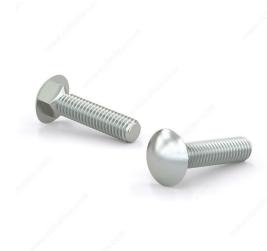

## Carriage Bolt, Pan Head - Zinc

Product # CBZ14112

Bolt Diameter/Size 1/4 in

Thread Count (Pitch/TPI) 20

Length 1 1/2 in

Corner-to-Corner Head Dimensions 0.563 to 0.594 in

Thread Full thread

Packaging format Box of 1300

**DESCRIPTION** 

**CBZ** 

These round head carriage bolts are made of zinc-plated steel, and are primarily used with wood. The square found under the head pulls into the wood as the nut is tightened. Their zinc plating grants them a moderate protection against corrosion.

## **TECHNICAL SPECIFICATIONS**

| Product #                    | CBZ14112           |
|------------------------------|--------------------|
| Type of Bolts                | Carriage           |
| Material                     | Steel              |
| Head                         | Round              |
| Type of Point                | Blunt              |
| Thread Type                  | Coarse             |
| Finish                       | Zinc               |
| Brand                        | Reliable           |
| Standards and Certifications | ASTM A307          |
| Included Products            | None               |
| Specific Application         | Structure Assembly |