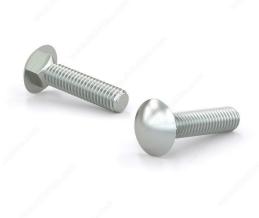

## CBZ

These round head carriage bolts are made of zinc-plated steel, and are primarily used with wood. The square found under the head pulls into the wood as the nut is tightened. Their zinc plating grants them a moderate protection against corrosion.