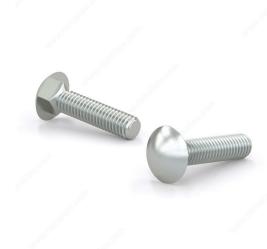

## Carriage Bolt, Pan Head - Zinc

Product # CBZ12412

Bolt Diameter/Size 1/2 in

Thread Count (Pitch/TPI) 13

Length 4 1/2 in

Corner-to-Corner Head Dimensions 1.032 to 1.094 in

Thread Full thread

Packaging format Box of 110

## **DESCRIPTION**

**CBZ** 

These round head carriage bolts are made of zinc-plated steel, and are primarily used with wood. The square found under the head pulls into the wood as the nut is tightened. Their zinc plating grants them a moderate protection against corrosion.

## **TECHNICAL SPECIFICATIONS**

| Product #                    | CBZ12412           |
|------------------------------|--------------------|
| Type of Bolts                | Carriage           |
| Material                     | Steel              |
| Head                         | Round              |
| Type of Point                | Blunt              |
| Thread Type                  | Coarse             |
| Finish                       | Zinc               |
| Brand                        | Reliable           |
| Standards and Certifications | ASTM A307          |
| Included Products            | None               |
| Specific Application         | Structure Assembly |