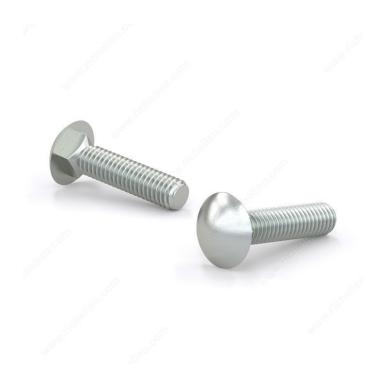

s the nut is tightened. Their zinc plating grants them a moderate protection against corrosion.

## **TECHNICAL SPECIFICATIONS**

| Product #                    | CBZ12412           |
|------------------------------|--------------------|
| Type of Bolts                | Carriage           |
| Material                     | Steel              |
| Head                         | Round              |
| Type of Point                | Blunt              |
| Thread Type                  | Coarse             |
| Finish                       | Zinc               |
| Brand                        | Reliable           |
| Standards and Certifications | ASTM A307          |
| Included Products            | None               |
| Specific Application         | Structure Assembly |



## PRODUCT PHOTOS