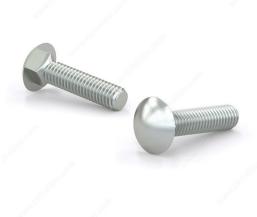

## Carriage Bolt, Pan Head - Zinc

Product # CBZ12312CT

Bolt Diameter/Size 1/2 in

Thread Count (Pitch/TPI) 13

Length 3 1/2 in

Corner-to-Corner Head Dimensions 1.032 to 1.094 in

Thread Full thread

Packaging format Box of 50

#### CBZ

These round head carriage bolts are made of zinc-plated steel, and are primarily used with wood. The square found under the head pulls into the wood as the nut is tightened. Their zinc plating grants them a moderate protection against corrosion.

### **TECHNICAL SPECIFICATIONS**

| Product #                    | CBZ12312CT         |
|------------------------------|--------------------|
| Type of Bolts                | Carriage           |
| Material                     | Steel              |
| Head                         | Round              |
| Type of Point                | Blunt              |
| Thread Type                  | Coarse             |
| Finish                       | Zinc               |
| Brand                        | Reliable           |
| Standards and Certifications | ASTM A307          |
| Included Products            | None               |
| Specific Application         | Structure Assembly |