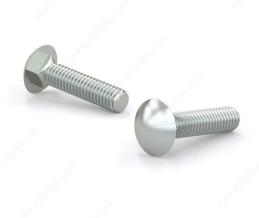

## Carriage Bolt, Pan Head - Zinc

Product # CBZ123

Bolt Diameter/Size 1/2 in

Thread Count (Pitch/TPI) 13

Length 3 in

Corner-to-Corner Head Dimensions 1.032 to 1.094 in

Thread Full thread

Packaging format Box of 150

#### CBZ

These round head carriage bolts are made of zinc-plated steel, and are primarily used with wood. The square found under the head pulls into the wood as the nut is tightened. Their zinc plating grants them a moderate protection against corrosion.