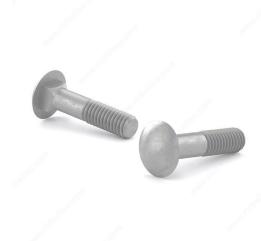

# Carriage Bolt, Pan Head - Hot-Dip Galvanized Steel

Product # CBHDG14212

Bolt Diameter/Size 1/4 in

Thread Count (Pitch/TPI) 20

Length 2 1/2 in

Corner-to-Corner Head Dimensions 0.563 to 0.594 in

Thread Full thread

#### **CBHDG**

These round head carriage bolts are made with galvanized steel. The hot-dip galvanizing of steel allows for one of the highest degrees of corrosion resistance among all mechanically-plated fasteners. This protection is ideal for outdoor applications such as decks, fences, and more.

## **TECHNICAL SPECIFICATIONS**

| Product #            | CBHDG14212               |
|----------------------|--------------------------|
| Type of Bolts        | Carriage                 |
| Material             | Hot-Dip Galvanized Steel |
| Steel Grade          | ASTM A307                |
| Head                 | Round                    |
| Type of Point        | Blunt                    |
| Thread Type          | Coarse                   |
| Finish               | Hot-Dip Galvanized       |
| Brand                | Reliable                 |
| Included Products    | None                     |
| Specific Application | Structure Assembly       |