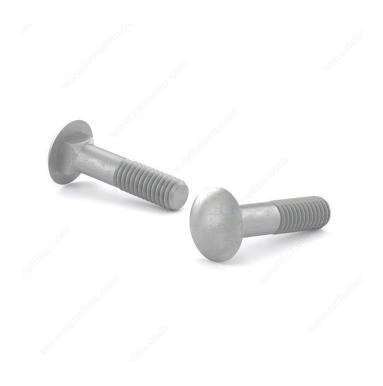

# Carriage Bolt, Pan Head - Hot-Dip Galvanized Steel

Product # CBHDG14212

Bolt Diameter/Size 1/4 in

Thread Count (Pitch/TPI) 20

Length 2 1/2 in

Corner-to-Corner Head Dimensions 0.563 to 0.594 in

Thread Full thread

#### **CBHDG**

These round head carriage bolts are made with galvanized steel. The hot-dip galvanizing of steel allows for one of the highest degrees of corrosion resistance among all mechanically-plated fasteners. This protection is ideal for outdoor applications such as decks, fences, and more.

## **TECHNICAL SPECIFICATIONS**

| Product #            | CBHDG14212               |
|----------------------|--------------------------|
| Type of Bolts        | Carriage                 |
| Material             | Hot-Dip Galvanized Steel |
| Steel Grade          | ASTM A307                |
| Head                 | Round                    |
| Type of Point        | Blunt                    |
| Thread Type          | Coarse                   |
| Finish               | Hot-Dip Galvanized       |
| Brand                | Reliable                 |
| Included Products    | None                     |
| Specific Application | Structure Assembly       |