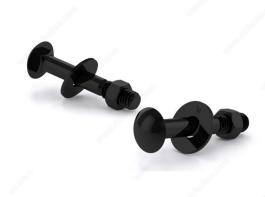

# Black Carriage Bolt With Nut And Washer, Pan Head - Rustproof Finish

Product # CBBLK5163B

Bolt Diameter/Size 5/16 in

Thread Count (Pitch/TPI) 18

Length 3 in

Corner-to-Corner Head Dimensions 0.688 to 0.719 in

#### **DESCRIPTION**

These Carriage Bolts are made from sturdy steel with a black rustproof finish. They have a pan head including nuts and washers and a partial thread.

#### **TECHNICAL SPECIFICATIONS**

| Product #                    | CBBLK5163B            |
|------------------------------|-----------------------|
| Material                     | Steel                 |
| Steel Grade                  | ASTM A307             |
| Head                         | Round                 |
| Thread Type                  | Coarse                |
| Finish                       | Rustproof Black       |
| Brand                        | Reliable              |
| Standards and Certifications | ASTM A307             |
| Included Products            | Nuts and Flat Washers |
| Thread                       | Full thread           |
| Specific Application         | Structure Assembly    |

### **INCLUDED PRODUCT(S)**

\*Nuts and washers included