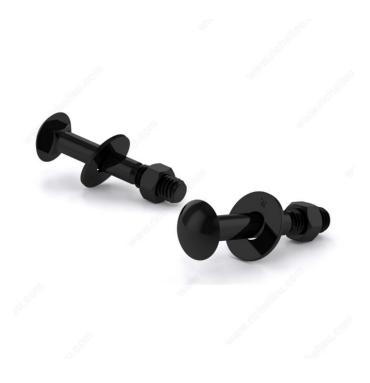

# Black Carriage Bolt With Nut And Washer, Pan Head - Rustproof Finish

Product # CBBLK5163B

Bolt Diameter/Size 5/16 in

Thread Count (Pitch/TPI) 18

Length 3 in

Corner-to-Corner Head Dimensions 0.688 to 0.719 in

#### **DESCRIPTION**

These Carriage Bolts are made from sturdy steel with a black rustproof finish. They have a pan head including nuts and washers and a partial thread.

#### **TECHNICAL SPECIFICATIONS**

| Product #                    | CBBLK5163B            |
|------------------------------|-----------------------|
| Material                     | Steel                 |
| Steel Grade                  | ASTM A307             |
| Head                         | Round                 |
| Thread Type                  | Coarse                |
| Finish                       | Rustproof Black       |
| Brand                        | Reliable              |
| Standards and Certifications | ASTM A307             |
| Included Products            | Nuts and Flat Washers |
| Thread                       | Full thread           |
| Specific Application         | Structure Assembly    |

### **INCLUDED PRODUCT(S)**

\*Nuts and washers included