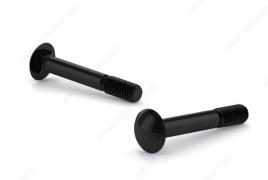

## Black Carriage Bolt, Pan Head - Rustproof Finish

Product # CBBLK385L

Bolt Diameter/Size 3/8 in

Thread Count (Pitch/TPI) 16

Length 5 in

Corner-to-Corner Head Dimensions 0.782 to 0.844 in

Packaging format Box of 50

## **TECHNICAL SPECIFICATIONS**

| Product #                    | CBBLK385L          |
|------------------------------|--------------------|
| Material                     | Steel              |
| Steel Grade                  | ASTM A307          |
| Head                         | Round              |
| Type of Point                | Blunt              |
| Thread Type                  | Coarse             |
| Finish                       | Rustproof Black    |
| Brand                        | Reliable           |
| Standards and Certifications | ASTM A307          |
| Thread                       | Full thread        |
| Specific Application         | Structure Assembly |