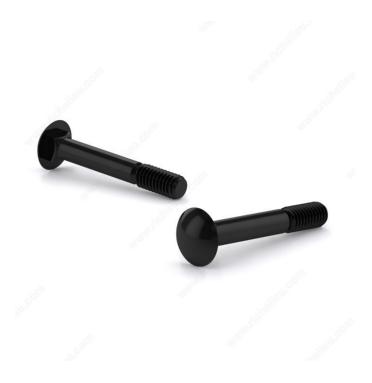

## Black Carriage Bolt, Pan Head - Rustproof Finish

Product # CBBLK385L

Bolt Diameter/Size 3/8 in

Thread Count (Pitch/TPI) 16

Length 5 in

Corner-to-Corner Head Dimensions 0.782 to 0.844 in

Packaging format Box of 50

## **TECHNICAL SPECIFICATIONS**

| Product #                    | CBBLK385L          |
|------------------------------|--------------------|
| Material                     | Steel              |
| Steel Grade                  | ASTM A307          |
| Head                         | Round              |
| Type of Point                | Blunt              |
| Thread Type                  | Coarse             |
| Finish                       | Rustproof Black    |
| Brand                        | Reliable           |
| Standards and Certifications | ASTM A307          |
| Thread                       | Full thread        |
| Specific Application         | Structure Assembly |