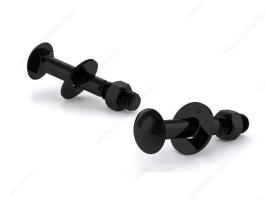

# Black Carriage Bolt With Nut And Washer, Pan Head - Rustproof Finish

Product # CBBLK143B

Bolt Diameter/Size 1/4 in

Thread Count (Pitch/TPI) 20

Length 3 in

Corner-to-Corner Head Dimensions 0.563 to 0.594 in

#### **DESCRIPTION**

These Carriage Bolts are made from sturdy steel with a black rustproof finish. They have a pan head including nuts and washers and a partial thread.

#### **TECHNICAL SPECIFICATIONS**

| Product #                    | CBBLK143B             |
|------------------------------|-----------------------|
| Material                     | Steel                 |
| Steel Grade                  | ASTM A307             |
| Head                         | Round                 |
| Thread Type                  | Coarse                |
| Finish                       | Rustproof Black       |
| Brand                        | Reliable              |
| Standards and Certifications | ASTM A307             |
| Included Products            | Nuts and Flat Washers |
| Thread                       | Full thread           |
| Specific Application         | Structure Assembly    |

### **INCLUDED PRODUCT(S)**

\*Nuts and washers included