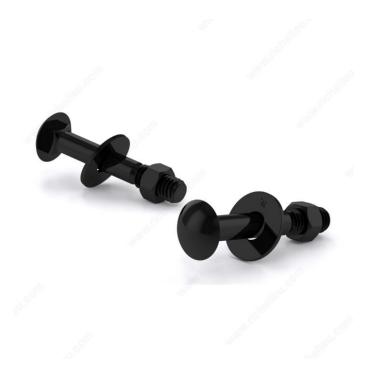

# Black Carriage Bolt With Nut And Washer, Pan Head - Rustproof Finish

Product # CBBLK143B

Bolt Diameter/Size 1/4 in

Thread Count (Pitch/TPI) 20

Length 3 in

Corner-to-Corner Head Dimensions 0.563 to 0.594 in

#### **DESCRIPTION**

These Carriage Bolts are made from sturdy steel with a black rustproof finish. They have a pan head including nuts and washers and a partial thread.

#### **TECHNICAL SPECIFICATIONS**

| Product #                    | CBBLK143B             |
|------------------------------|-----------------------|
| Material                     | Steel                 |
| Steel Grade                  | ASTM A307             |
| Head                         | Round                 |
| Thread Type                  | Coarse                |
| Finish                       | Rustproof Black       |
| Brand                        | Reliable              |
| Standards and Certifications | ASTM A307             |
| Included Products            | Nuts and Flat Washers |
| Thread                       | Full thread           |
| Specific Application         | Structure Assembly    |

### **INCLUDED PRODUCT(S)**

\*Nuts and washers included