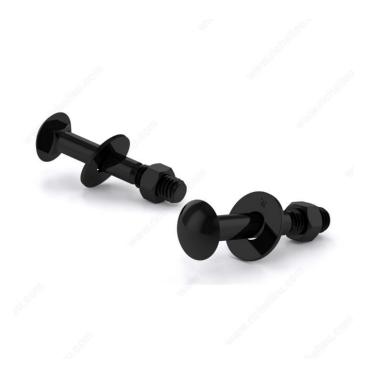

# Black Carriage Bolt With Nut And Washer, Pan Head - Rustproof Finish

Product # CBBLK142B

Bolt Diameter/Size 1/4 in

Thread Count (Pitch/TPI) 20

Length 2 in

Corner-to-Corner Head Dimensions 0.563 to 0.594 in

#### **DESCRIPTION**

These Carriage Bolts are made from sturdy steel with a black rustproof finish. They have a pan head including nuts and washers and a partial thread.

#### **TECHNICAL SPECIFICATIONS**

| Product #                    | CBBLK142B             |
|------------------------------|-----------------------|
| Material                     | Steel                 |
| Steel Grade                  | ASTM A307             |
| Head                         | Round                 |
| Thread Type                  | Coarse                |
| Finish                       | Rustproof Black       |
| Brand                        | Reliable              |
| Standards and Certifications | ASTM A307             |
| Included Products            | Nuts and Flat Washers |
| Thread                       | Full thread           |
| Specific Application         | Structure Assembly    |

### **INCLUDED PRODUCT(S)**

\*Nuts and washers included