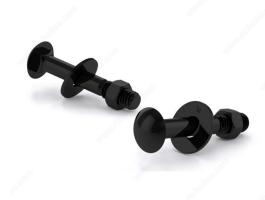

# Black Carriage Bolt With Nut And Washer, Pan Head - Rustproof Finish

Product # CBBLK142B

Bolt Diameter/Size 1/4 in

Thread Count (Pitch/TPI) 20

Length 2 in

Corner-to-Corner Head Dimensions 0.563 to 0.594 in

#### **DESCRIPTION**

These Carriage Bolts are made from sturdy steel with a black rustproof finish. They have a pan head including nuts and washers and a partial thread.

#### **TECHNICAL SPECIFICATIONS**

| Product #                    | CBBLK142B             |
|------------------------------|-----------------------|
| Material                     | Steel                 |
| Steel Grade                  | ASTM A307             |
| Head                         | Round                 |
| Thread Type                  | Coarse                |
| Finish                       | Rustproof Black       |
| Brand                        | Reliable              |
| Standards and Certifications | ASTM A307             |
| Included Products            | Nuts and Flat Washers |
| Thread                       | Full thread           |
| Specific Application         | Structure Assembly    |

### **INCLUDED PRODUCT(S)**

\*Nuts and washers included