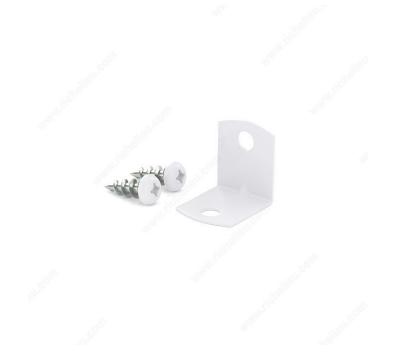

## **Square Corner Brace**

Product # BP52130

Height - Overall Dimensions 3/4 in

Projection 3/4 in

Screws/Nails Included

Gauge 18

Thickness 0.0478 in

Finish White

**Brand** Richelieu

Packaging format Bag of 12 units

**DESCRIPTION** 

Designed to strengthen corners. Can be used on boxes, chests, or any other items requiring corner strengthening.

#### **TECHNICAL SPECIFICATIONS**

| Product #            | BP52130            |
|----------------------|--------------------|
| Туре                 | Braces             |
| Width                | 3/4 in             |
| Specific Application | Furniture Assembly |
| Material             | Steel              |