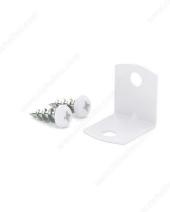

## **Square Corner Brace**

Product # BP52130

Height - Overall Dimensions 3/4 in

Projection 3/4 in

Screws/Nails Included

Gauge 18

Thickness 0.0478 in

Finish White

**Brand** Richelieu

Packaging format Bag of 12 units

**DESCRIPTION** 

Designed to strengthen corners. Can be used on boxes, chests, or any other items requiring corner strengthening.

#### **TECHNICAL SPECIFICATIONS**

| Product #            | BP52130            |
|----------------------|--------------------|
| Туре                 | Braces             |
| Width                | 3/4 in             |
| Specific Application | Furniture Assembly |
| Material             | Steel              |