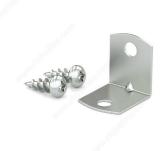

## **Square Corner Brace**

Product # BP5212G

Height - Overall Dimensions 3/4 in

Projection 3/4 in

Screws/Nails Included

Gauge 18

Thickness 0.0478 in

Finish Zinc

**Brand** Richelieu

Packaging format Bag of 12 units

**DESCRIPTION** 

Designed to strengthen corners. Can be used on boxes, chests, or any other items requiring corner strengthening.

#### **TECHNICAL SPECIFICATIONS**

| Product #            | BP5212G            |
|----------------------|--------------------|
| Туре                 | Braces             |
| Width                | 3/4 in             |
| Specific Application | Furniture Assembly |
| Material             | Steel              |