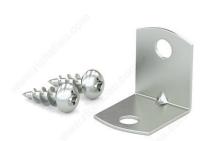

## **Square Corner Brace**

Product # BP5212G

Height - Overall Dimensions 3/4 in

Projection 3/4 in

Screws/Nails Included

Gauge 18

Thickness 0.0478 in

Finish Zinc

**Brand** Richelieu

Packaging format Bag of 12 units

**DESCRIPTION** 

Designed to strengthen corners. Can be used on boxes, chests, or any other items requiring corner strengthening.

#### **TECHNICAL SPECIFICATIONS**

| Product #            | BP5212G            |
|----------------------|--------------------|
| Туре                 | Braces             |
| Width                | 3/4 in             |
| Specific Application | Furniture Assembly |
| Material             | Steel              |