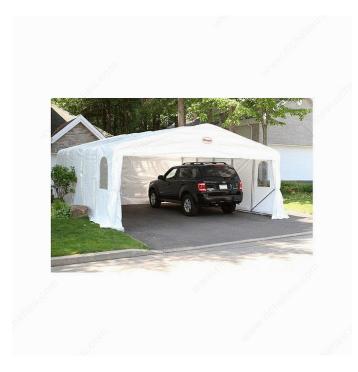

#### For car shelter

These are replacement bolts for your car shelter. With time you might lose a few, strip a couple or even wind up with some rusted ones. This is a kit with a zinc-plated carriage bolts and assorted wing nuts. All come in a re-closable pack for your convenience. It's always a good thing to have a couple bolts and nuts on hand. We have different lengths to suit all types of car shelters, whether single or double-space shelters.