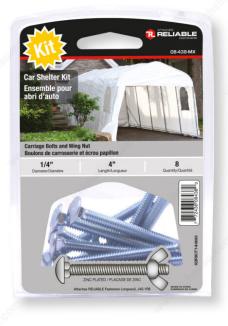

# Carriage Bolt with Butterfly Nut, Pan Head

Product # ABRIKIT144MX

Length 4 in

Included Products Wing Nuts

Packaging format Blister of 8 units

#### For car shelter

These are replacement bolts for your car shelter. With time you might lose a few, strip a couple or even wind up with some rusted ones. This is a kit with a zinc-plated carriage bolts and assorted wing nuts. All come in a re-closable pack for your convenience. It's always a good thing to have a couple bolts and nuts on hand. We have different lengths to suit all types of car shelters, whether single or double-space shelters.

# **TECHNICAL SPECIFICATIONS**

| Product #                    | ABRIKIT144MX        |
|------------------------------|---------------------|
| Type of Bolts                | Carport Kit (Tempo) |
| Bolt Diameter/Size           | 1/4 in              |
| Thread Count (Pitch/TPI)     | 20                  |
| Material                     | Steel               |
| Steel Grade                  | ASTM A307           |
| Head                         | Round               |
| Type of Point                | Blunt               |
| Thread Type                  | Coarse              |
| Finish                       | Zinc                |
| Brand                        | Reliable            |
| Standards and Certifications | ASTM A307           |
| Thread                       | Full thread         |
| Specific Application         | Carport             |