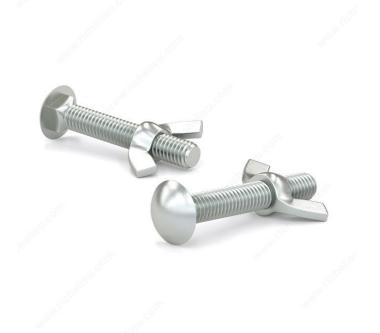

# Carriage Bolt with Butterfly Nut, Pan Head

Product # ABRIKIT144MX

Length 4 in

Included Products Wing Nuts

Packaging format Blister of 8 units

#### For car shelter

These are replacement bolts for your car shelter. With time you might lose a few, strip a couple or even wind up with some rusted ones. This is a kit with a zinc-plated carriage bolts and assorted wing nuts. All come in a re-closable pack for your convenience. It's always a good thing to have a couple bolts and nuts on hand. We have different lengths to suit all types of car shelters, whether single or double-space shelters.