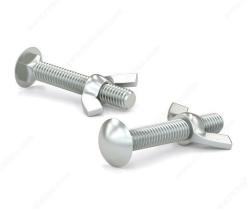

# Carriage Bolt with Butterfly Nut, Pan Head

Product # ABRIKIT144MX

Length 4 in

Included Products Wing Nuts

Packaging format Blister of 8 units

#### For car shelter

These are replacement bolts for your car shelter. With time you might lose a few, strip a couple or even wind up with some rusted ones. This is a kit with a zinc-plated carriage bolts and assorted wing nuts. All come in a re-closable pack for your convenience. It's always a good thing to have a couple bolts and nuts on hand. We have different lengths to suit all types of car shelters, whether single or double-space shelters.