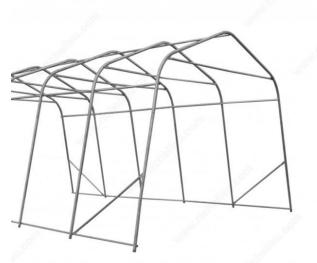

#### For car shelter

These are replacement bolts for your car shelter. With time you might lose a few, strip a couple or even wind up with some rusted ones. This is a kit with a zinc-plated carriage bolts and assorted wing nuts. All come in a re-closable pack for your convenience. It's always a good thing to have a couple bolts and nuts on hand. We have different lengths to suit all types of car shelters, whether single or double-space shelters.