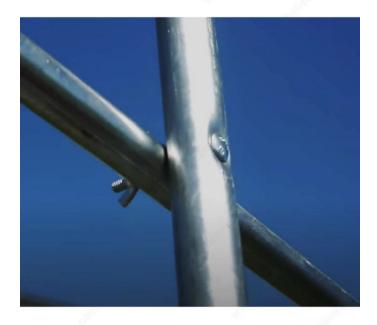

#### For car shelter

These are replacement bolts for your car shelter. With time you might lose a few, strip a couple or even wind up with some rusted ones. This is a kit with a zinc-plated carriage bolts and assorted wing nuts. All come in a re-closable pack for your convenience. It's always a good thing to have a couple bolts and nuts on hand. We have different lengths to suit all types of car shelters, whether single or double-space shelters.

# **TECHNICAL SPECIFICATIONS**

| Product #                    | ABRIKIT144MX        |
|------------------------------|---------------------|
| Type of Bolts                | Carport Kit (Tempo) |
| Bolt Diameter/Size           | 1/4 in              |
| Thread Count (Pitch/TPI)     | 20                  |
| Material                     | Steel               |
| Steel Grade                  | ASTM A307           |
| Head                         | Round               |
| Type of Point                | Blunt               |
| Thread Type                  | Coarse              |
| Finish                       | Zinc                |
| Brand                        | Reliable            |
| Standards and Certifications | ASTM A307           |
| Thread                       | Full thread         |
| Specific Application         | Carport             |