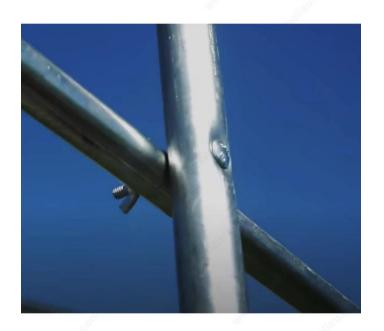

## **DESCRIPTION**

For car shelter

These are replacement bolts for your car shelter. With time you might lose a few, strip a couple or even wind up with some rusted ones. This is a kit with a zinc-plated carriage bolts and assorted wing nuts. All come in a re-closable pack for your convenience. It's always a good thing to have a couple bolts and nuts on hand. We have different lengths to suit all types of car shelters, whether single or double-space shelters.