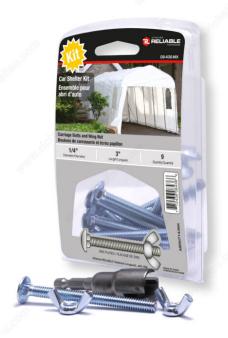

## Carriage Bolt with Butterfly Nut, Pan Head

Product # ABRIKIT143MX

Length 3 in

**Included Products** Wing Nuts

Packaging format Blister of 9 units

## **TECHNICAL SPECIFICATIONS**

| Product #                    | ABRIKIT143MX        |
|------------------------------|---------------------|
| Type of Bolts                | Carport Kit (Tempo) |
| Bolt Diameter/Size           | 1/4 in              |
| Thread Count (Pitch/TPI)     | 20                  |
| Material                     | Steel               |
| Steel Grade                  | ASTM A307           |
| Head                         | Round               |
| Type of Point                | Blunt               |
| Thread Type                  | Coarse              |
| Finish                       | Zinc                |
| Brand                        | Reliable            |
| Standards and Certifications | ASTM A307           |
| Thread                       | Full thread         |
| Specific Application         | Carport             |