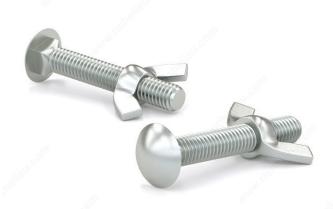

## Carriage Bolt with Butterfly Nut, Pan Head

Product # ABRIKIT143MX

Length 3 in

**Included Products** Wing Nuts

Packaging format Blister of 9 units

## **TECHNICAL SPECIFICATIONS**

| Product #                    | ABRIKIT143MX        |
|------------------------------|---------------------|
| Type of Bolts                | Carport Kit (Tempo) |
| Bolt Diameter/Size           | 1/4 in              |
| Thread Count (Pitch/TPI)     | 20                  |
| Material                     | Steel               |
| Steel Grade                  | ASTM A307           |
| Head                         | Round               |
| Type of Point                | Blunt               |
| Thread Type                  | Coarse              |
| Finish                       | Zinc                |
| Brand                        | Reliable            |
| Standards and Certifications | ASTM A307           |
| Thread                       | Full thread         |
| Specific Application         | Carport             |