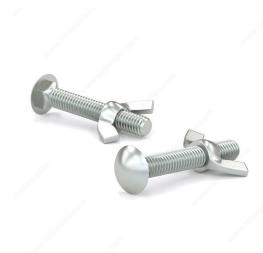

## Carriage Bolt with Butterfly Nut, Pan Head

Product # ABRIKIT143MX

Length 3 in

**Included Products** Wing Nuts

Packaging format Blister of 9 units

## **TECHNICAL SPECIFICATIONS**

| Product #                    | ABRIKIT143MX        |
|------------------------------|---------------------|
| Type of Bolts                | Carport Kit (Tempo) |
| Bolt Diameter/Size           | 1/4 in              |
| Thread Count (Pitch/TPI)     | 20                  |
| Material                     | Steel               |
| Steel Grade                  | ASTM A307           |
| Head                         | Round               |
| Type of Point                | Blunt               |
| Thread Type                  | Coarse              |
| Finish                       | Zinc                |
| Brand                        | Reliable            |
| Standards and Certifications | ASTM A307           |
| Thread                       | Full thread         |
| Specific Application         | Carport             |