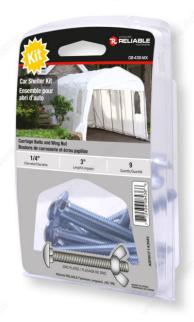

## Carriage Bolt with Butterfly Nut, Pan Head

Product # ABRIKIT143MX

Length 3 in

**Included Products** Wing Nuts

Packaging format Blister of 9 units

## **DESCRIPTION**

For car shelter

These are replacement bolts for your car shelter. With time you might lose a few, strip a couple or even wind up with some rusted ones. This is a kit with a zinc-plated carriage bolts and assorted wing nuts. All come in a re-closable pack for your convenience. It's always a good thing to have a couple bolts and nuts on hand. We have different lengths to suit all types of car shelters, whether single or double-space shelters.

## **TECHNICAL SPECIFICATIONS**

| Product #                    | ABRIKIT143MX        |
|------------------------------|---------------------|
| Type of Bolts                | Carport Kit (Tempo) |
| Bolt Diameter/Size           | 1/4 in              |
| Thread Count (Pitch/TPI)     | 20                  |
| Material                     | Steel               |
| Steel Grade                  | ASTM A307           |
| Head                         | Round               |
| Type of Point                | Blunt               |
| Thread Type                  | Coarse              |
| Finish                       | Zinc                |
| Brand                        | Reliable            |
| Standards and Certifications | ASTM A307           |
| Thread                       | Full thread         |
| Specific Application         | Carport             |