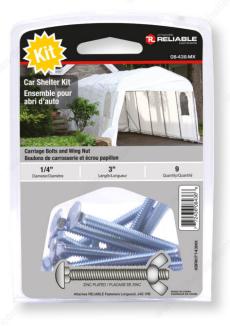

## Carriage Bolt with Butterfly Nut, Pan Head

Product # ABRIKIT143MX

Length 3 in

**Included Products** Wing Nuts

Packaging format Blister of 9 units

## **DESCRIPTION**

For car shelter

These are replacement bolts for your car shelter. With time you might lose a few, strip a couple or even wind up with some rusted ones. This is a kit with a zinc-plated carriage bolts and assorted wing nuts. All come in a re-closable pack for your convenience. It's always a good thing to have a couple bolts and nuts on hand. We have different lengths to suit all types of car shelters, whether single or double-space shelters.

## **TECHNICAL SPECIFICATIONS**

| Product #                    | ABRIKIT143MX        |
|------------------------------|---------------------|
| Type of Bolts                | Carport Kit (Tempo) |
| Bolt Diameter/Size           | 1/4 in              |
| Thread Count (Pitch/TPI)     | 20                  |
| Material                     | Steel               |
| Steel Grade                  | ASTM A307           |
| Head                         | Round               |
| Type of Point                | Blunt               |
| Thread Type                  | Coarse              |
| Finish                       | Zinc                |
| Brand                        | Reliable            |
| Standards and Certifications | ASTM A307           |
| Thread                       | Full thread         |
| Specific Application         | Carport             |